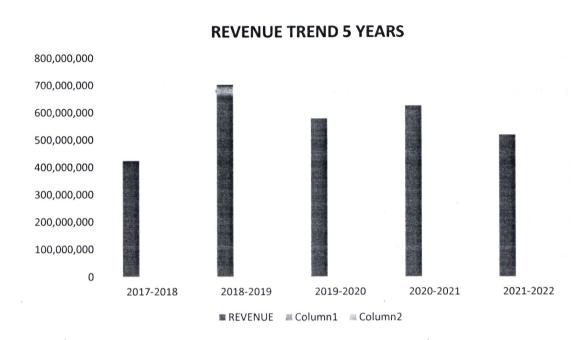

#### III. Management Discussion and Analysis

Within the just concluded CIDP implementation cycle, the performance of Receiver of Revenue has been assessed as steady save for the interruptions of operations that were brought about by the effects of the covid-19 pandemic. The receiver of revenue mobilized revenue from a series of revenue streams that are narrowed down to thirty two in number. Among these revenue streams, there are six main revenue streams namely Single Business Permits, Hospital fee, Land rate and Plot rent, Cess, Barter Market and Bus Park. The six Streams Combined generates about 72% of the County's total revenue. The revenue trend over the last five years is as follows;

| YEAR   | 2017/2018   | 2018/2019   | 2019/2020   | 2020/2021   | 2021/2022   |
|--------|-------------|-------------|-------------|-------------|-------------|
| AMOUNT | 424,597,965 | 704,030,460 | 580,301,421 | 627,164,598 | 520,317,425 |

20%

As observed in the trend analysis above, the decline in revenue between financial years 2019 – 2020 was occasioned by the Covid -19 Pandemic that resulted to general economic meltdown, witnessed across the country. The following financial year, 2020-2021 as the Covid -19 restrictions were eased, there was improved collection of 8%. However as we crossed to the next financial year, 2021 -2022 which was the Country's election year, the political wave greatly affected the revenue mobilization both current and aspiring politicians incited members of the public against paying the requisite fees, the political tension coupled with the global economic crisis, as manifested by the skyrocketed fuel prices and high cost of living resulted to a decline in revenue by 17%.