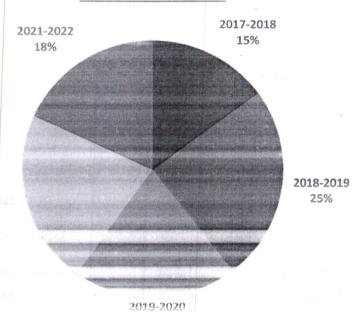

#### III. Management Discussion and Analysis

Within the just concluded CIDP implementation cycle, the performance of Receiver of Revenue has been assessed as steady save for the interruptions of operations that were brought about by the effects of the covid-19 pandemic. The receiver of revenue mobilized revenue from a series of revenue streams that are narrowed down to thirty two in number. Among these revenue streams, there are six main revenue streams namely Single Business Permits, Hospital fee, Land rate and Plot rent, Cess, Barter Market and Bus Park. The six Streams Combined generates about 72% of the County's total revenue. The revenue trend over the last five years is as follows;

| YEAR   | 2017/2018   | 2018/2019   | 2019/2020   | 2020/2021   | 2021/2022   |
|--------|-------------|-------------|-------------|-------------|-------------|
| AMOUNT | 424,597,965 | 704,030,460 | 580,301,421 | 627,164,598 | 520,317,425 |

20%

As observed in the trend analysis above, the decline in revenue between financial years 2019 – 2020 was occasioned by the Covid -19 Pandemic that resulted to general economic meltdown, witnessed across the country. The following financial year, 2020-2021 as the Covid -19 restrictions were eased, there was improved collection of 8%. However as we crossed to the next financial year, 2021 -2022 which was the Country's election year, the political wave greatly affected the revenue mobilization both current and aspiring politicians incited members of the public against paying the requisite fees, the political tension coupled with the global economic crisis, as manifested by the skyrocketed fuel prices and high cost of living resulted to a decline in revenue by 17%.