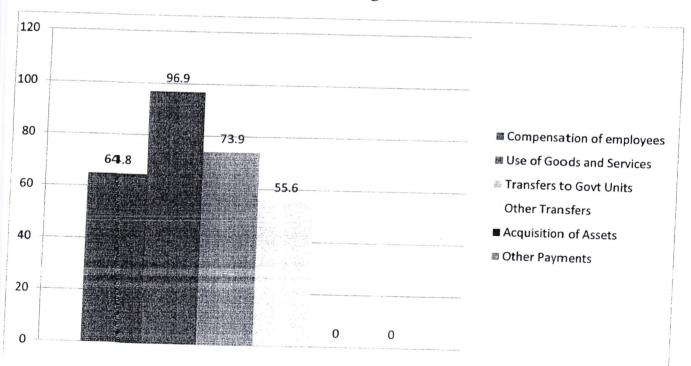

# Graphical Representation of Expenditure in percentage

Reports and Financial Statements For the year ended June 30, 2020

Graphical Representation of Receipts and Expenditure in percentage

Best projects for the Financial Year 2019/2020