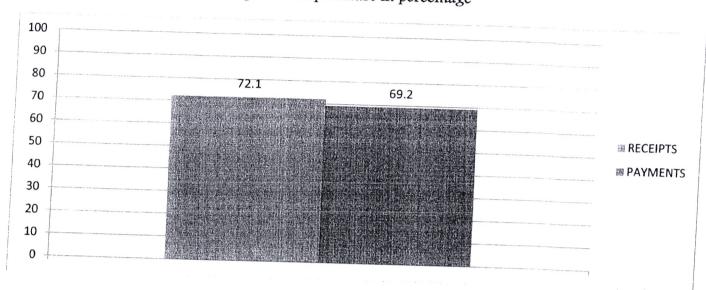

# Graphical Representation of Expenditure in percentage

Reports and Financial Statements For the year ended June 30, 2020

Graphical Representation of Receipts and Expenditure in percentage

Best projects for the Financial Year 2019/2020