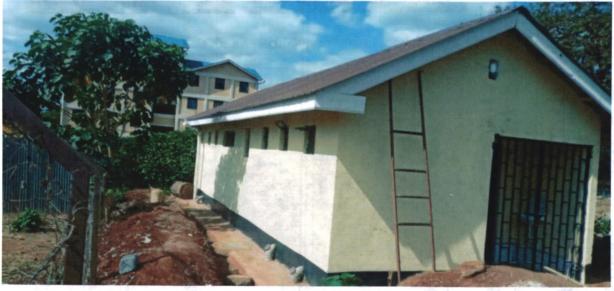

**Reports and Financial Statements** 

For the year ended June 30, 2020

3. Siakago Police Divisional Headquarters ablution block, Kshs. 1,500,000. The ablution block is complete awaiting connection to sewer line and lighting.