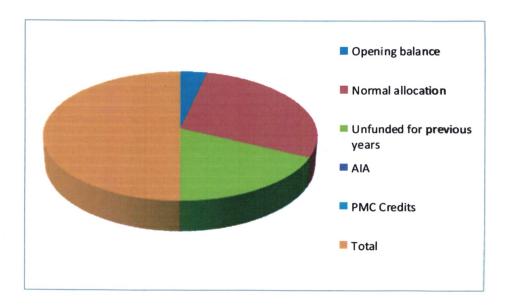

#### II.FORWARD BY THE CHAIRMAN NGCDF COMMITTEE

We are pleased to present the un audited financial statements for the financial year ended 30th June, 2020. During the year, the Constituency was allocated a total of Kshs. 137,367,724 normal allocation. The opening cashbook balance was Kshs. 16,469,817. The Board held Kshs. 86,240,875 as unfunded projects during the financial year 2018/2019 to disburse in 2019/2020. The entity managed to raise Kshs. 157,000 as Appropriation in Aid (AIA), from the sale of tender documents and hire of NGCDFC hall. Credits from closed PMC accounts totalled Kshs. 34,448. The actual available fund for utilization during the financial year 2019/2020 was Kshs. 240,269,864 to implement of various projects. This is represented as;

Of the Kshs. 240,269,864, the available fund for absorption to projects was Kshs. 164,103,140. Of this, the NGCDFC managed to absorb Kshs. 158,400,066 of the available funds, representing an absorption rate of 97%. The absorption rate realised is summarised as per the column chart below; Utilization of available funds