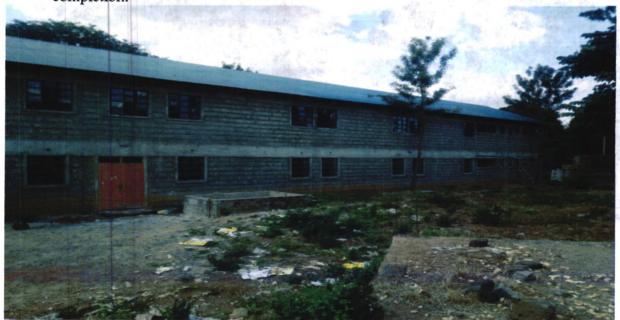

Some of the projects implemented during the period are;

1. Siakago Day Secondary School Classrooms, Kshs. 4,000,000. These are ongoing almost in completion.

2. Kanyuambora Secondary School Dormitory, Kshs. 7,000,000. This is ongoing almost in completion.

**Reports and Financial Statements** 

For the year ended June 30, 2020

3. Siakago Police Divisional Headquarters ablution block, Kshs. 1,500,000. The ablution block is complete awaiting connection to sewer line and lighting.