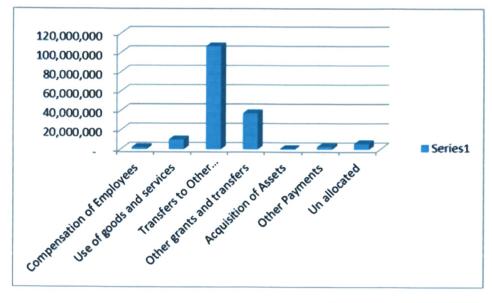

Of the Kshs. 240,269,864, the available fund for absorption to projects was Kshs. 164,103,140. Of this, the NGCDFC managed to absorb Kshs. 158,400,066 of the available funds, representing an absorption rate of 97%. The absorption rate realised is summarised as per the column chart below; Utilization of available funds