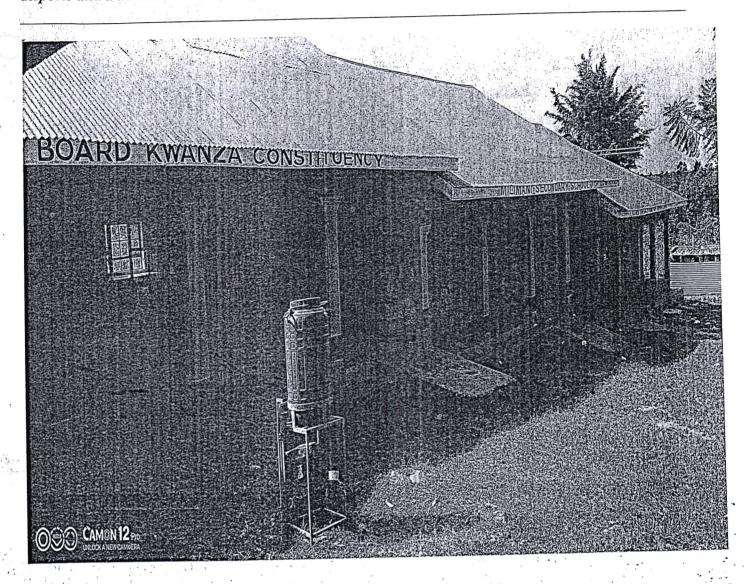

#### B. SECONDARY SCHOOLS

LASSROOMS-ONGOING.

PTUIMET SECONDARY SCHOOL-CONSTRUCTION OF TWIN LABORATORY-COMPLETE.

MILIMANI SECONDARY SCHOOL-CONSTRUCTION OF TWIN LABORATORY-COMPLETE.

NAMANJALALA SECONDARY SCHOOL-CONSTRUCTION OF MULTI-PURPOSE HALL-COMPLETE