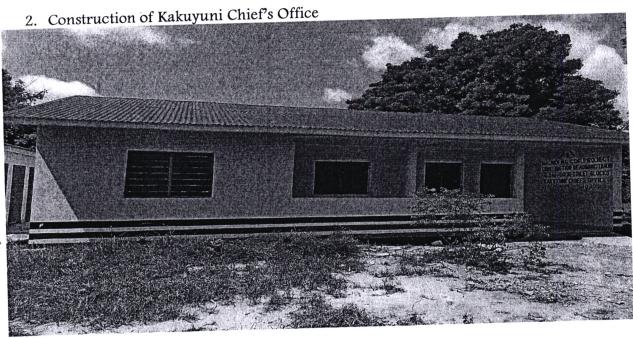

o reach the required threshold for requisition of the second tranche.

Despite the delays the constituency managed to implement a number of projects particularly in the development of school infrastructure. These include construction of multi-purpose/dining hall at Kakoneni Girls Secondary School and a staff house at Kakuyuni Police Station. Under the emergency program the constituency did toilets at Madunguni Secondary School and Gahaleni Primary School. Other projects that have been done include the purchase of office furniture for NG-CDF office.

Some of the projects implemented have been sampled below:

## 1. Renovation of 4No. Classrooms at Kakuyuni Primary School



The project is complete and in use. It has improved the learning condition and also reduced congestion in the school.



The project is complete and in use. It has improved security to the community around.



4. Construction of 96 No. Students Capacity Dormitory Block at Shomani Girls Secondary



#### Challenges

The only challenge was with regard to delay in disbursement of funds from the NG-CDF Board. Consequently, many activities started late in the middle of the financial year.

#### Way Forward

There was enormous support from the political office and from government departments which made our work very easy. We will seek to enhance these relations and also appeal to the Government and the NG-CDF Board to sync our program with the financial year so that activities start during the first quarter of the year.

Signature

CHAIRPERSON NG-CDF COMMITTEE

#### STATEMENT OF PERFORMANCE AGAINST CONSTITUENCY'