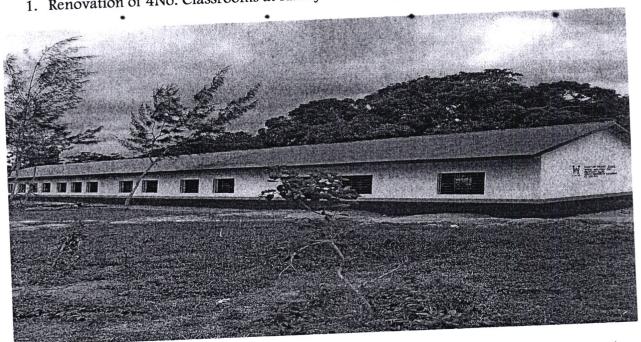

## 1. Renovation of 4No. Classrooms at Kakuyuni Primary School

The project is complete and in use. It has improved the learning condition and also reduced congestion in the school.

The project is complete and in use. It has improved security to the community around.