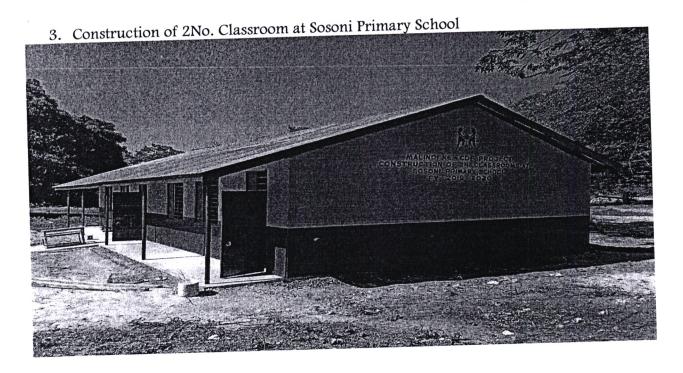

the constituency managed to implement a number of projects particularly in the development of school infrastructure. These include construction of multi-purpose/dining hall at Kakoneni Girls Secondary School and a staff house at Kakuyuni Police Station. Under the emergency program the constituency did toilets at Madunguni Secondary School and Gahaleni Primary School. Other projects that have been done include the purchase of office furniture for NG-CDF office.

Some of the projects implemented have been sampled below:

## 1. Renovation of 4No. Classrooms at Kakuyuni Primary School



The project is complete and in use. It has improved the learning condition and also reduced congestion in the school.



The project is complete and in use. It has improved security to the community around.



4. Construction of 96 No. Students Capacity Dormitory Block at Shomani Girls Secondary



#### Challenges

The only challenge was with regard to delay in disbursement of funds from the NG-CDF Board. Consequently, many activities started late in the middle of the financial year.

#### Way Forward

There was enormous support from the political office and from government departments which made our work very easy. We will seek to enhance these relations and also appeal to the Government and the NG-CDF Board to sync our program with the financial year so that activities start during the first quarter of the year.

Signature

CHAIRPERSON NG-CDF COMMITTEE

#### STATEMENT OF PERFORMANCE AGAINST CONSTITUENCY'S PREDETRMINED III. **OBJECTIVES**

Section 81 (2) (f) of the Public Finance Management A