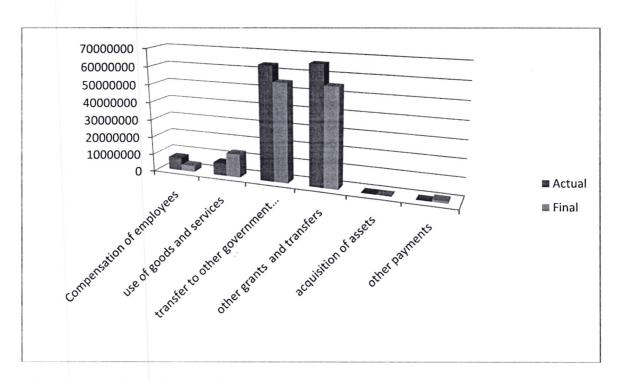

We are guided by a budget proposal in the implementation of our project. At the moment we are implementing projects falling in budget proposal FY 2019/20 and 2020/2021.

Below is a pie chart showing the actual expenditure based on economic classification