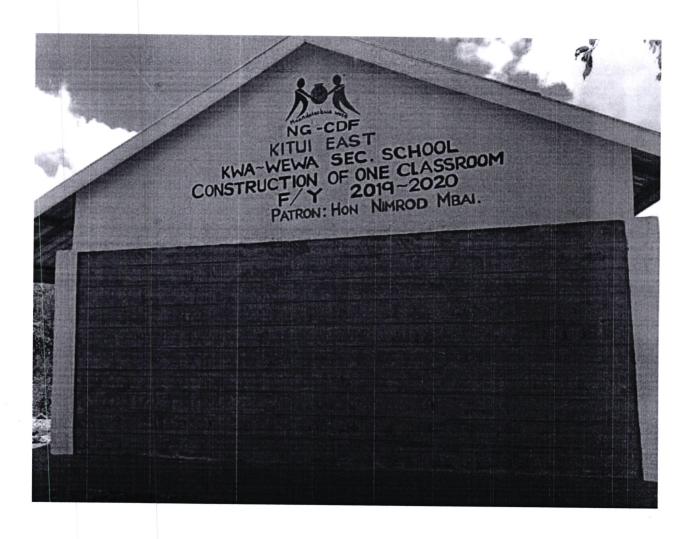

The following sample photos portray the projects that were achieved in the just ended FY 20/21;

Signature CHAIRMAN NGCDF COMMITTEE

### 1. Incomplete Classroom at Kalalani Secondary School

The statement of receipts and payments and Note 6 to the financial statements reflects transfers to other government units amount of Kshs.63,900,000 as at 30 June, 2021. The expenditure includes transfers to secondary schools of Kshs.30,300,000 which further includes the amount of Kshs.1,000,000 incurred on construction of one classroom at Kalalani Secondary School. However, physical inspection of the project carried out on 29 April, 2022 revealed that the classroom floor was not done as per the contract specifications.

In the circumstances, value for money on the expenditure of Kshs.1,000,000 incurred on the project for the year ended 30 June, 2021 could not be confirmed.