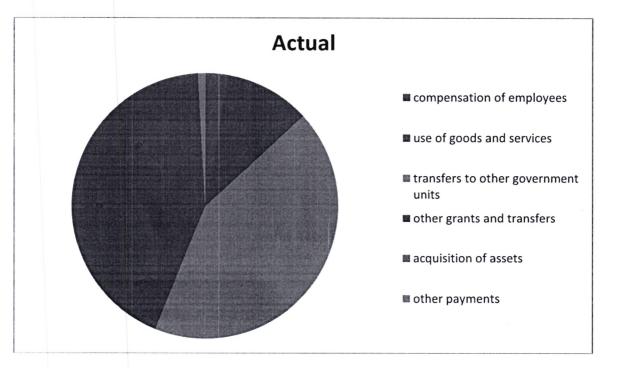

We are guided by a budget proposal in the implementation of our project. At the moment we are implementing projects falling in budget proposal FY 2019/20 and 2020/2021.

Below is a pie chart showing the actual expenditure based on economic classification