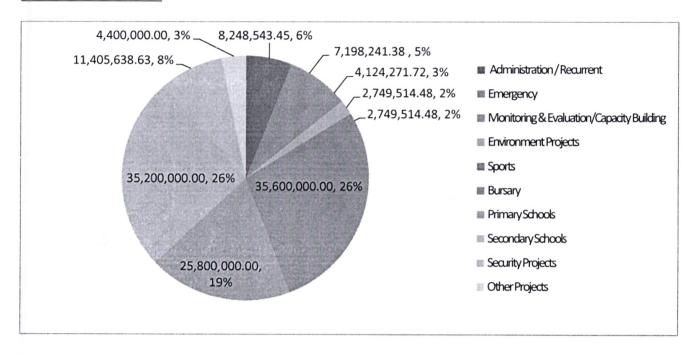

### II. FORWARD BY THE CHAIRMAN NGCDF COMMITTEE

It is my pleasure to deliver the Chairman's report for NG-CDF Othaya for the financial year 2019/2020.

In the financial year 2019/20 NG-CDF Othaya total allocation was Ksh 137,475,724 out of which Ksh 68,000,000 was received from the board, the funds were disbursed to various projects with the education sector taking a large percentage of the allocation as shown in the pie chart below.