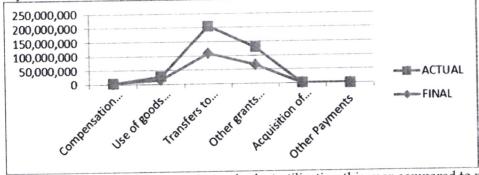

The difference between the original budget of 137,088,879 and the final budget of 192,642,924 is because of the opening balance for last year and funds of 33,000,000 for last year received the year under review.

The actual expenditure for the year under review is 174,289,797 against receipt of 192,642,924 resulting to budget underutilization of 18,353,127: the utilization percentage for the constituency is 90.5%, which is significantly fair. The unutilized funds make up the cashbook closing balance of 18,353,127.

By way of comparison, the graph below shows our final expenditure against actual expenditure for the year under review.

There was a great improvement in our budget utilization this year compared to previous This is because of timely receipt and utilization of the fund by the committee. Our utilization

# Molo Constituency National Government Constituencies Development Fund (NGCDF) Annual Report and Financial Statements for The Year Ended June 30, 2022

rate stands at 90.5%. The committee has put in place measures to complete the projects in to help the public get value for the fund.