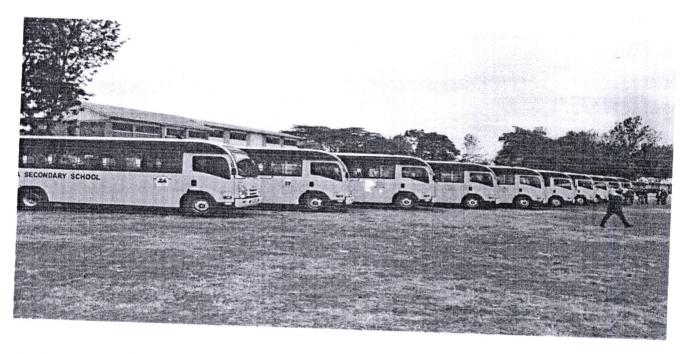

This will also ensure that the secondary school is officially registered thus provided with TSC Teachers because it has the adequate infrastructural facilities.

Purchase of school buses:

10 school buses were delivered within that financial year.

5 buses for secondary schools and 5 for primary schools. This will improve the movement of pupils and students when travelling for educational tours and also for sports activities and, music festivals in other schools within or without the constituency.