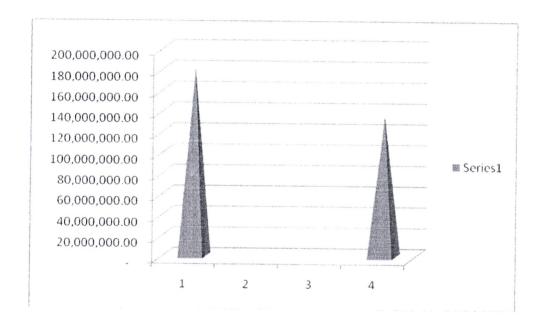

During the year, the constituency received Ksh 182,677,758.00 which is 33% more than the allocation for the year.

This extra amount is for the previous year that was dispatched in the current year.

- Figure 4 shows the funds allocated to the constituency during the year
- Figure 1 shows the funds received in the constituency within the year
   The funds were allocated to the various projects with reference to the project proposal that was informed by public participation meetings across the constituency, with the bulk amounts going to primary schools.

### Below is the representation of this allocation:

The successful projects in that financial year are:

1. Wangige secondary school-Completion of a tuition block of 9 classrooms, complete with

This will ensure that the secondary school which currently operates within Wangige primary school (within borrowed primary school classrooms) will now be operating in its