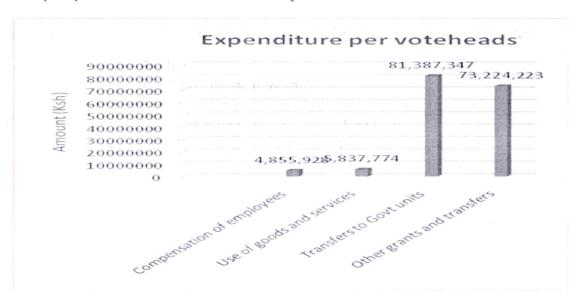

Bar chart showing expenditure on actual comparable basis for the financial year 2021-2022.

We have managed to achieve this by: -

- 1) Adherence to our work plan and procurement plan.
- 2) Strictly following procurement procedures and regulations.
- 3) Utilization of statutory votes as per the constituency allocation table.
- 4) Timely disbursement of funds to PMCs once received from NG-CDF board.

### II. Statement of Receipts and Payments for the Year Ended 30th June 2022

|                                     | Note | 2021 - 2022     | 2020- 2021  |
|-------------------------------------|------|-----------------|-------------|
|                                     |      | Kshs            | Kshs        |
| Receipts                            |      |                 |             |
| Transfers From NGCDF Board          | 1    | 182,177,758     | 163,867,724 |
| Proceeds From Sale of Assets        | 2    | -               | 4           |
| Other Receipts                      | 3    | =               | _           |
| Total Receipts                      |      | 182,177,758     | 163,867,724 |
|                                     |      |                 |             |
| Payments                            |      | 722             |             |
| Compensation Of Employees           | 4    | 4,855,928       | 3,764,515   |
| Use Of Goods and Services           | 5    | 5,837,774       | 5,701,798   |
| Transfers To Other Government Units | 6    | 81,387,347      | 84,317,158  |
| Other Grants and Transfers          | 7    | 73,224,223      | 77,959,434  |
| Acquisition Of Assets               | 8    | -               | 228,000     |
| Other Payments                      | 9    | 1 1 1 1 7 7 7 5 | 13.47       |
| Francis - Alexander                 | 7    |                 |             |
| Total Payments                      |      | 165,305,272     | 171,970,905 |
| Surplus/(Deficit)                   |      | 16,872,486      | (8,103,181) |