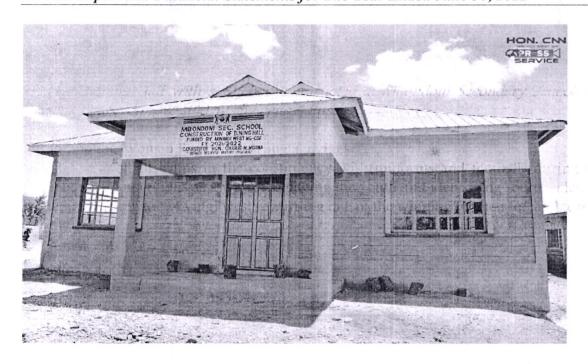

47% from of in implemented process of storage teles

FIG 1.2: Dining Hall with a Kitchen constructed at Mbondoni Secondary School, completed FY 2021/2022 to improve students hygiene status.