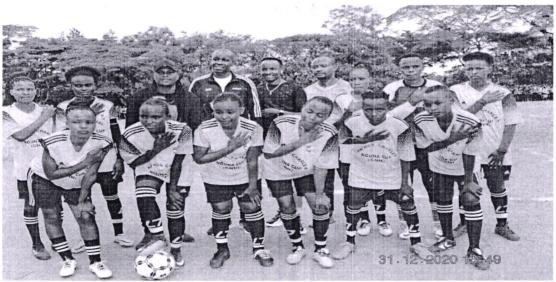

### (iv) Promoting Women Football sporting activities

-Equipping football teams in the constituency with uniforms and footballs during Mwingi West tournament competitions as a way of engaging the youth and identifying soccer talents. Member of national assembly for Mwingi west rewarding one of the winning women football team.

FIG 1.4: Kiio Women football club, one of the beneficiaries of sports uniforms and footballs during FY 2021/2022.

家之子·新新。