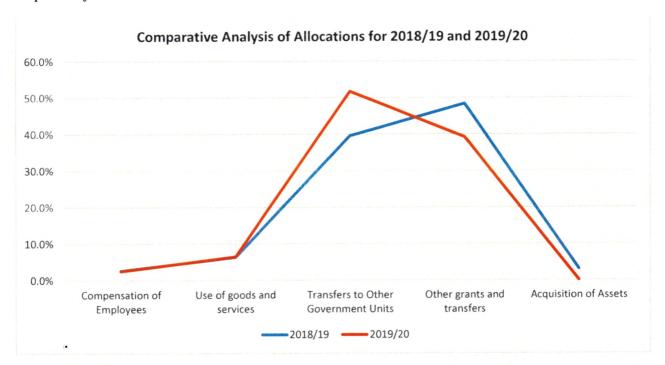

### c) Allocation per sector

There was a 26% increase in the allocation from the board in 2019/2020 as compared to 2018/2019. Allocation towards transfers to other government units increased by 12.2% while the allocation for other grants and transfers declined by 9.2% in 2019/2020. Allocation for compensation of employees and use of goods and services remained unchanged at 2.6% and 6.4% respectively

Fig2: Analysis of allocation per sector