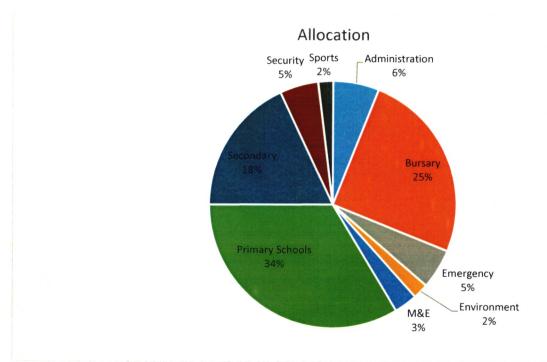

### b) Allocation to Projects

Overall utilization of funds stood at 54.8% as compared to 71.3% in the year 2018/2019. This was a drastic drop occasioned by the delay in receipts of second tranche of the 2018/2019 funds. In the year under review, 25% of the funds were allocated toward education bursary, 52% for education infrastructural development in primary and secondary schools. Security was allocated 5% while Sports and Environment were each allocated 2% of the funds.

Fig 1: Allocation of Funds to Projects