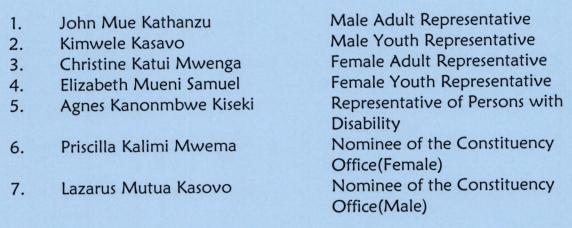

eno Onyango       | Male Youth Representative      |
|----|------------------------------|--------------------------------|
| 2. | Iddi Abbas Keya              | Male Adult Representative      |
| 3. | Rose Achieng Ajuoga          | Female Youth Representative    |
| 4. | Rukia Matseshe Mukoya        | Female Adult Representative    |
| 5. | Samuel Isaac Kombe           | Representative of Persons with |
|    |                              | Disability                     |
| 6. | Philip George Otieno Musumba | Nominee of the Constituency    |
|    |                              | Office (Male)                  |
| 7. | Ruth Chuma Mukabana          | Nominee of the Constituency    |
|    |                              | Office (Female)                |

#### 21. MWINGI NORTH CONSTITUENCY





#### 22. MWINGI WEST CONSTITUENCY

| 1. | Ahijah Kioko Gedion       | Male Youth Representative      |
|----|---------------------------|--------------------------------|
| 2. | Joseph Nguna Mutunga      | Male Adult Representative      |
| 3. | Elizabeth Mwatha Ngungi   | Female Youth Representative    |
| 4. | Serrah Ngonyo Muatha      | Female Adult Representative    |
| 5. | Kennedy Kianda Nyaa       | Representative of Persons with |
|    |                           | Disability                     |
| 6. | Justus Musyoka Muthui     | Nominee of the Constituency    |
|    |                           | Office(Male)                   |
| 7. | Josephine Mwikali Mwendwa | Nominee of the Constituency    |
|    |                           | Office(Female)                 |
|    |