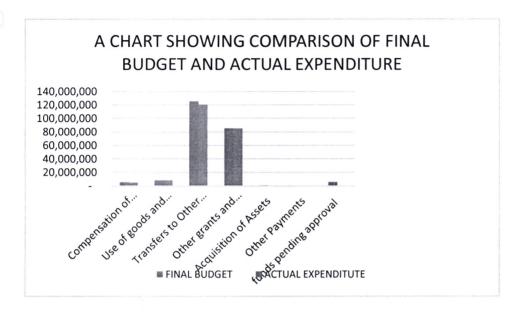

#### MR. WILSON LESHORE.

On behalf of NG-CDFC, I am pleased to present annual reports and financial statements for the final year 2021/2022. Our total final budget for the year was kshs 232,240,450 against actual receipts of kshs 226,240,450 resulting to a difference of kshs 6,000,000 which represent unfunded amount from NGCDF Board. Our total absorption for the year was a commendable kshs 219,949,831 which represent a 94.7%. The funds remaining not yet absorbed of Ksh 6,290,619 as at end of the financial year shall be utilized in the subsequent financial year.

A summary of final budget and actual expenditure based on expenditure items are shown in the table and chart below:

| ITEMS                               | FINAL BUDGET | ACTUAL EXPENDITUTE |
|-------------------------------------|--------------|--------------------|
| Compensation of Employees           | 5,707,078    | 5,073,982          |
| Use of goods and services           | 8,539,499    | 8,421,594          |
| Transfers to Other Government Units | 125,611,647  | 120,761,647        |
| Other grants and transfers          | 85,560,289   | 85,480,444         |
| Acquisition of Assets               | 821,937      | 212,164            |
| Other Payments                      | -            | -                  |
| funds pending approval              | 6,000,000    | -                  |

These four areas together with our approach and targets for each are shown below:

During the financial year as shown by the table and chart above shows that there was a little difference between final budget and actual expenditure. this is explain by unreleased funds from cdf board during the year.