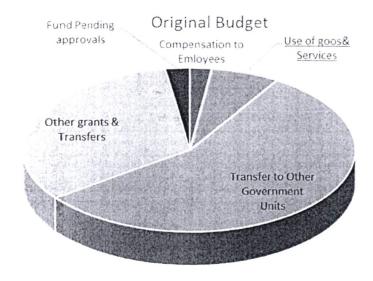

The original budget and the allocation per sector is as shown in the pie chart below;

The actual budget for the year and utilization per sector is as shown in the chart below;

There is increment in absorption of funds by the NG-CDF Manyatta in comparison to the previous financial year. This has resulted to faster completion of projects particularly in the learning institutions where several classrooms have been completed, Dining halls and laboratory, there is also improved sanitation in schools through construction of latrines for teachers and students. This has enhanced smooth learning in schools which in turn has improved academic performance.