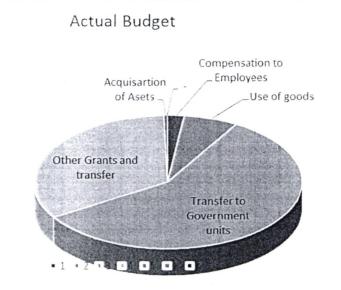

The original budget and the allocation per sector is as shown in the pie chart below;

The actual budget for the year and utilization per sector is as shown in the chart below;

There is increment in absorption of funds by the NG-CDF Manyatta in comparison to the previous financial year. This has resulted to faster completion of projects particularly in the learning institutions where several classrooms have been completed, Dining halls and laboratory, there is also improved sanitation in schools through construction of latrines for teachers and students. This has enhanced smooth learning in schools which in turn has improved academic performance.