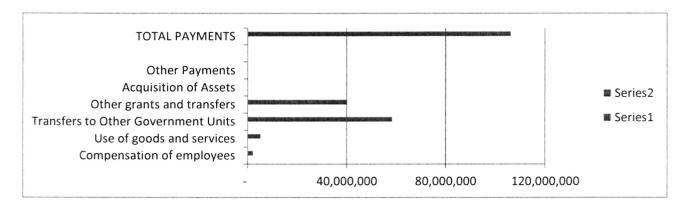

The under expenditure was recorded in all the components as detailed below; -

| Item                                | Actual Expenditure (Kshs) |
|-------------------------------------|---------------------------|
| Compensation of Employees           | 2,157,713                 |
| Use of goods and services           | 5,262,566                 |
| Transfers to Other Government Units | 58,511,050                |
| Other grants and transfers          | 40,274,450                |
| Acquisition of Assets               |                           |
| Other Payments                      |                           |
| Totals                              | 106,205,779               |

Graphical representation of the expenditure components

Reports and Financial Statements For the year ended June 30, 2019

Husboy teachers houses impacted the life of teacher who were living in semi-permanent/thatched roof houses