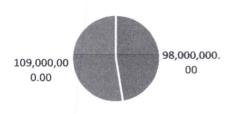

#### **ALLOCATIONS OF FUNDS:**

The NG-CDF Board has made improvement in allocation of funds to the constituencies. The total allocation to the constituency improved from **Kshs 98Million** in the FY 2017/18 to **Kshs 109 Million** in the financial year 2018/19:

NG-CDF BOARD ALLOCATIONS

■ FY 2017-18 ■ FY 2018-19