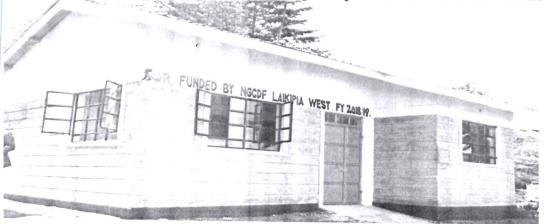

Other projects undertaken during the year include the completed classroom at Naigera Day Secondary School as shown below;

In support of the Big 4 agenda we have constructed a classroom at Nyahururu KMTC as shown below.