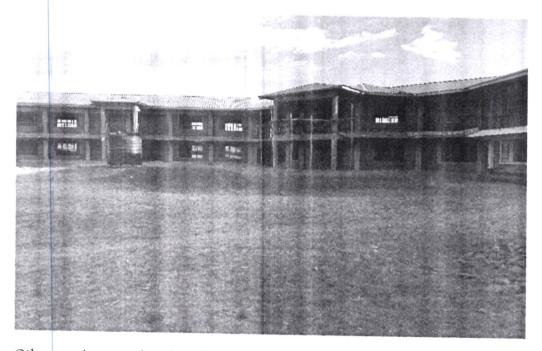

## Achievements and Major Undertakings

During the year, the Committee disbursed a total of Kshs 24,000,000 as bursary to needy students in secondary, tertiary institutions and this benefitted a total of 1,800 students in addition to 554 students in two driving schools. Major physical facilities funded are infrastructure such as classrooms, administration blocks, laboratories, dormitories, toilets, lockers and chairs, desks and equipping of laboratories and libraries. The continued funding towards the education sector in the Constituency has contributed to increased enrolment in primary, secondary and tertiary institutions whilst increasing retention and transition rates while equally reducing the burden of education for low income families. Another major project undertaken during the year is the Dr Wachira Secondary School which is a complex to include administration block and classrooms. The first phase of the project is 75 percent complete.

Other projects undertaken during the year include the completed classroom at Naigera Day Secondary School as shown below;

In support of the Big 4 agenda we have constructed a classroom at Nyahururu KMTC as shown below.