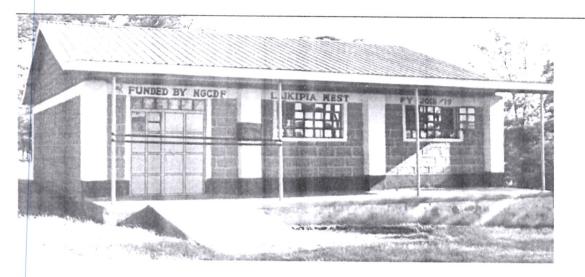

Other projects undertaken during the year include the completed classroom at Naigera Day Secondary School as shown below;

In support of the Big 4 agenda we have constructed a classroom at Nyahururu KMTC as shown below.