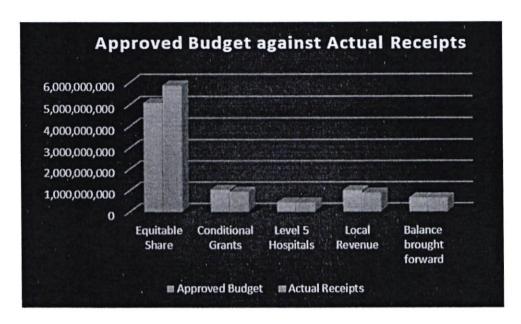

Table 2: Summary of total revenue / receipts as at 30th June 2021.

| S/No.                   | Revenue Source          | Approved Budget  | Actual Receipts | Percentage (%) |
|-------------------------|-------------------------|------------------|-----------------|----------------|
| 1                       | Equitable Share         | 5,877,594,900    | 5,877,594,900   | 0              |
| 2                       | Conditional Grants      | 1,791,673,888.20 | 934,258,772     | 52             |
| 3                       | Level 5 Hospitals       | 428,749,217      | 428,749,217     | 0              |
| 4                       | Local Revenue           | 1,000,000,000    | 886,940,831     | 88             |
| 5                       | Balance brought forward | 0                | 649,744,449     | 0              |
| Total Budget / Receipts |                         | 9,098,018,005    | 8,777,288,168   | 96             |

Figure 1: Graphical representation of FY 2020/2021 approved budget Vs cumulative actual receipts.

Table 3: County Own Revenue Performance Comparison

| County Own Source Revenu                     | ie Performance             |              |                | A Make Cart                                |
|----------------------------------------------|----------------------------|--------------|----------------|--------------------------------------------|
| Description                                  | Annual targeted<br>Revenue | FY 2020-2021 | FY 2019-2020   | Percentage Change<br>in Revenue collection |
| NOTE THE STREET OF THE POPULAR OF THE STREET | Kshs.                      | Kshs.        | Kshs.          |                                            |
| Local Revenue Collection                     | 1,000,000,000              | 886,940,831  | 656,628,152.63 | 35%                                        |