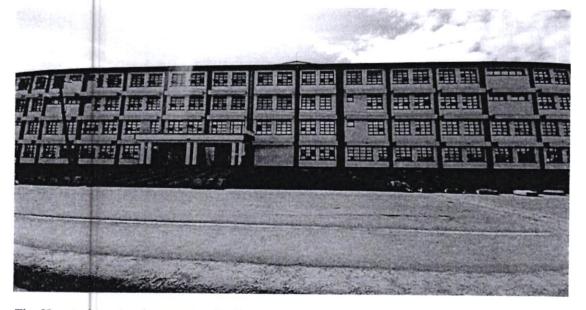

Below is the ongoing Narumoru Level IV Hospital project:

The Hospital is aimed at serving the larger Kieni Constituency in Nyeri County.