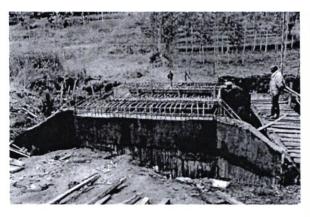

During the financial year, the County Government, through the Kenya Climate Smart Agriculture Project (KCSAP), achieved the following;

- upgrading and Rehabilitation of Thiha /Sagana Irrigation Scheme in Mukurwe-ini Central at a cost of Kshs. 31M
- b) Desilting & Construction of Kiria Earth Dam, Storage Tank, Solar System and Distribution System for Irrigation Project in Gatarakwa ward at a cost of Kshs 32.9M
- c) Construction of Lusoi dam Phase 2 in Thegu ward at a cost of Kshs. 11M
- d) Funding of 94 groups in dairy farming, Indigenous Chicken, Irish potato, bananas, beans value chains and environment conservation at a cost of Kshs 80.9M within the project area
- e) Funding of Mwikuria Grains farmer's cooperative at 1M, Mukeni poultry cooperative society 1M and Nyeri South Bananas producers' cooperative at 0.5M for promoting Bean value chain, Indigenous chicken Value chain and Banana Value chain respectively. These are County wide farmer's cooperative groups.
- f) Supported enterprise development grant for Kieni Dairy Products Limited at Kshs. 10M; Wakulima Dairy Ltd at Kshs. 20M; Sabeke Horticultural Cooperative Society (Kieni West and East) with a total of Kshs. 10M and Natural Ways Food Supplements in Mukurweini at a cost of Kshs. 3.7M.

Ongoing construction works on Lusoi dam