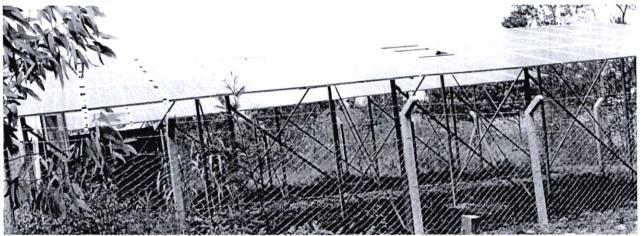

#### 10) Water and Irrigation:

Solar powered Karicheni Borehole in Thegu River ward, Kieni East which has been constructed by the Department of Water and other partners is now operational. It is supplying water to hundreds of households in Gatuamba area.