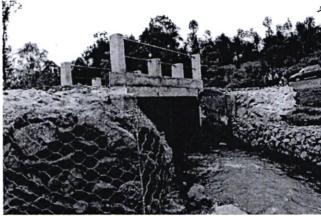

#### 10) Water and Irrigation:

Solar powered Karicheni Borehole in Thegu River ward, Kieni East which has been constructed by the Department of Water and other partners is now operational. It is supplying water to hundreds of households in Gatuamba area.

Ongoing Mutoigu intake at Gura River in Aberdare forest

This intake will serve Mutoigu Irrigation Project in Wamagana ward in Tetu and Kagere -Kirai Irrigation project in Mahiga ward, Othaya. The intake is awaiting pipe distribution for both projects.

Mutoigu intake at Gura River

Annual Report and Financial Statements For the year ended June 30, 2021.

Construction of Simbara-Kamatongu Pipeline

Other ongoing projects in the department includes.

- Procurement and laying of Pipes and Fittings.
- Construction of water treatment works
- Drilling and equipping of boreholes
- Construction and procurement of storage tanks.
- Conducting environmental audits for operational county projects
- Installation of energy saving jikos in institutions
- Environmental awareness creation through celebration of environmental days
- Ongoing Rehabilitation of county forests
- > Formulation of laws and policies on Forestry conservation and Climate Change.