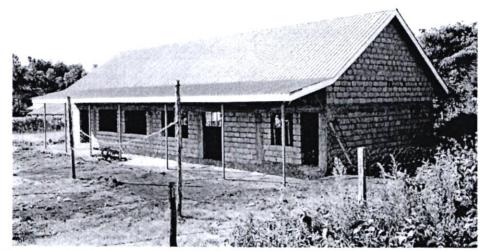

Below is the ongoing Narumoru Level IV Hospital project:

The Hospital is aimed at serving the larger Kieni Constituency in Nyeri County.