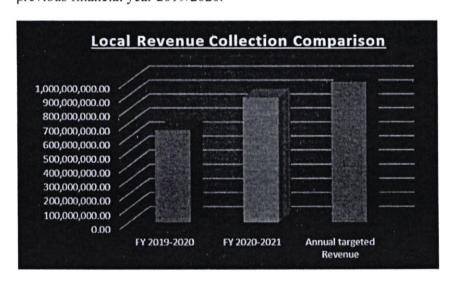

Figure 1: Graphical representation of FY 2020/2021 approved budget Vs cumulative actual receipts.

Table 3: County Own Revenue Performance Comparison

| County Own Source Revenu                     | ie Performance             |              |                | A Make Cart                                |
|----------------------------------------------|----------------------------|--------------|----------------|--------------------------------------------|
| Description                                  | Annual targeted<br>Revenue | FY 2020-2021 | FY 2019-2020   | Percentage Change<br>in Revenue collection |
| NOTE THE STREET OF THE POPULAR OF THE STREET | Kshs.                      | Kshs.        | Kshs.          |                                            |
| Local Revenue Collection                     | 1,000,000,000              | 886,940,831  | 656,628,152.63 | 35%                                        |

The County managed to collect Kshs. 886,940,831 compared to Kshs. 656,628,152.63 collected during previous financial year 2019/2020.

Annual Report and Financial Statements For the year ended June 30, 2021.