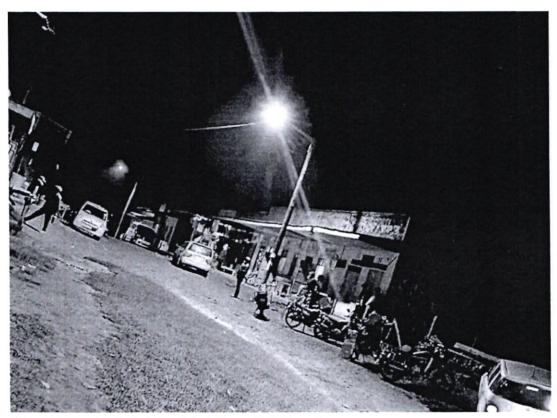

#### 2) Lighting Projects:

The County Government of Nyeri's plan to transform the County into a 24-hour economy has been realized after the County Government installed street lighting in various towns and trading centers of the county to improve business environment and security in the region.

The County Government installed streetlights and continues maintaining the existing high mast flood and street lights. The streetlights were erected at a cost of Ksh. 64,650,768.

The lighting has created convenience to late night traders by extending their working hours, and also helped reduce insecurity in the region.

In promotion of alternative and renewable sources of energy; a total of 8 biogas systems were constructed and more will be constructed in the coming financial years.

Below, is a photo showing the streetlights in some trading centers.

Street lights at Iria-ini Ward in Othaya Sub County