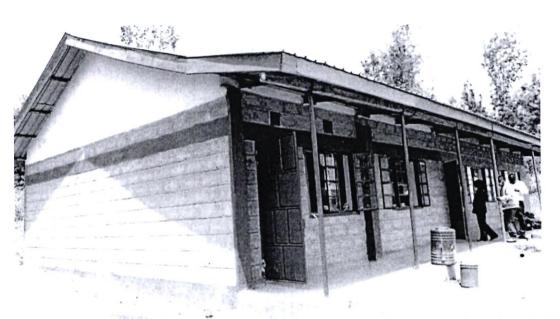

In the financial year 2020/21, the County under the Kenya Devolution Support Programme (KDSP Level II) had an ongoing construction of Narumoru Level IV hospital with bills of quantity of at 80% completion. The project has a bed capacity of 175 and at a cost of over Kshs. 300 Million. At Mt. Kenya hospital there is an ongoing installation of sanitary fittings, plumbing, drainage, solar water heating system and fire protection service. Renovations are ongoing at Karatina Hospital Mortuary and theatre, as well as construction of a Diabetic Clinic at the Nyeri County Referral Hospital. In addition, there are also

Below is the ongoing Narumoru Level IV Hospital project:

The Hospital is aimed at serving the larger Kieni Constituency in Nyeri County.