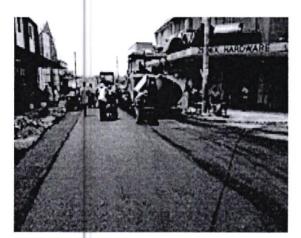

#### 2) Lighting Projects:

The County Government of Nyeri's plan to transform the County into a 24-hour economy has been realized after the County Government installed street lighting in various towns and trading centers of the county to improve business environment and security in the region.

The County Government installed streetlights and continues maintaining the existing high mast flood and street lights. The streetlights were erected at a cost of Ksh. 64,650,768.

The lighting has created convenience to late night traders by extending their working hours, and also helped reduce insecurity in the region.

In promotion of alternative and renewable sources of energy; a total of 8 biogas systems were constructed and more will be constructed in the coming financial years.

Below, is a photo showing the streetlights in some trading centers.

Street lights at Iria-ini Ward in Othaya Sub County