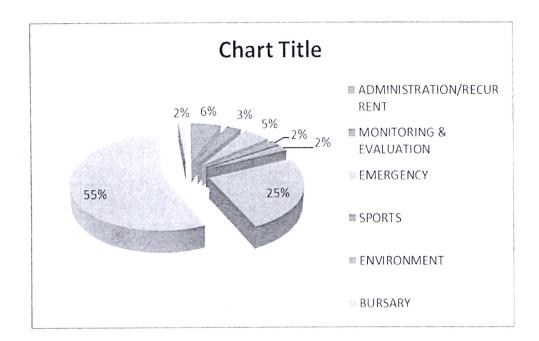

We distributed our bursaries as below;

- 1. Colleges/TVETs 1,492 students Ksh
- 2. Universities 2,297 students
- 3. Secondary Schools 3,613 students

Kshs. 8,170,000 Kshs. 19,571,887 Kshs. 10,559,679

Out of the whole fund of Kshs. 109,040,876; the different sectors benefited as below;