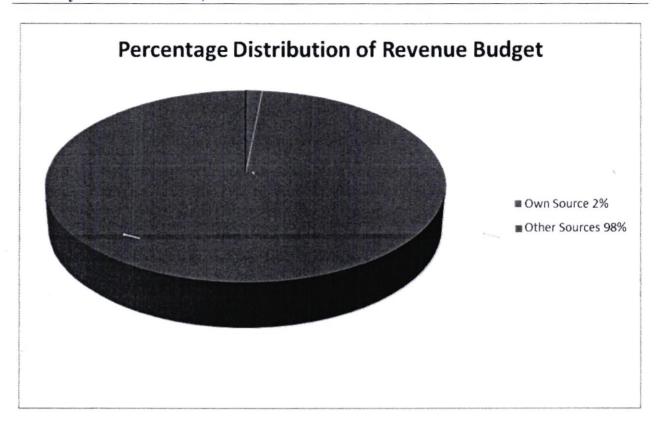

#### a) Revenue

In the year ended 30<sup>th</sup> June 2021, the County had projected revenues of KShs 5,334,212,319.00 consisting of KShs 80,312,319 from own sources and KShs 5,253,900,000.00 from other sources.

A graphical representation of the revenue budget is as shown below:

Figure 1: Samburu County revenue sources in FY 2020/2021

From the above chart, CARA revenues continue to form the largest part of our revenue budget, contributing 98% towards our budget. Our own generated revenues formed 2% of our budget.