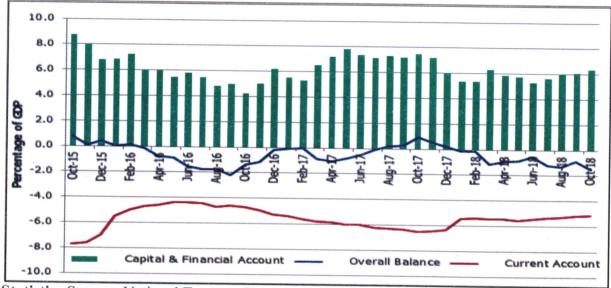

#### 1.3 Balance of Payments

11. The overall balance of payments position was at a deficit of US\$ 1,361.2 million (1.5 percent of GDP) in the year to October 2018 from a surplus of US\$ 723 million (0.9 percent of GDP) in the year to October 2017 (Chart 3). This deficit was due to a decline in the financial account despite an improvement in the capital and current accounts.

Chart 3: Balance of Payments (Percent of GDP)

Statistics Source: National Treasury Data: Central Bank of Kenya

- 12. The current account balance narrowed by 8.4 percent to a deficit of US\$ 4,709.6 million in the year to October 2018 compared to a deficit of US\$ 5,141.9 million in the year to October 2017. This was driven by an increase in exports of goods and services and an improvement in the secondary income account balance particularly increased workers' remittances despite the increased payments to foreign investors (due to high interest payments).
- 13. As a percentage of GDP, the current account balance narrowed to 5.1 percent in October 2018 from 6.5 percent in October 2017 supported by strong growth of agricultural exports particularly tea and horticulture, increased diaspora remittances, strong receipts from tourism, and lower imports of food and SGR-related equipment relative to 2017. It is expected to narrow further to 5.2 percent of GDP in 2018 from 6.3 percent in 2017 (Chart 4).
- 14. The deficit in the merchandise account widened by US\$ 223.9 million to US\$ 10,204 million in the year to October 2018 reflecting an increase in payments for import of oil on account of the rebound in international oil prices despite an increase in merchandise exports. Net services recorded an improvement of 9.9 percent in the year to October 2018 mainly on account of higher receipts from transport and travels.

Statistics Source: National Treasury; Data: Central Bank of Kenya.

15. The capital account recorded an improvement of US\$ 131.2 million to US\$ 293.1 million in the year to October 2018, reflecting an increase in project grants. Flows in the Financial Account decreased to US\$ 5,544.1 million in October 2018 compared with US\$ 5,750.0 million in October 2017. The financial inflows were mainly in the form of other investments, direct investments and portfolio Investments which stood at US\$ 3,936.5 million, US\$ 892.8 million and US\$ 694.8 million, respectively in October 2018. Other investment inflows mainly include foreign financing for Government infrastructure projects.