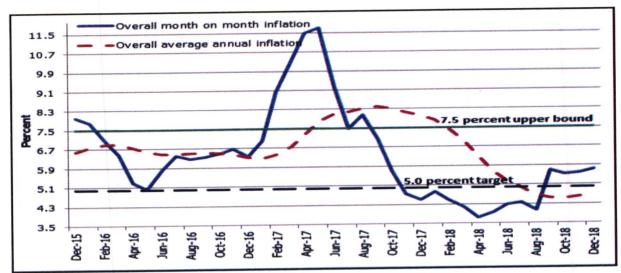

#### 1.2 Inflation

9. Month-on-month overall inflation remained stable at 5.7 percent in December 2018 from 5.6 percent in November 2018, which is within the 5.0(+/\_2.5) percent target. This is owing to a decline in food prices particularly maize, onions and tomatoes following improved weather conditions and a decline in energy prices following lower costs in prices of electricity and diesel. However, overall Inflation increased from 4.5 percent in December 2017 to 5.7 percent in December 2018 on account of an increase in international oil prices (Chart 2a).

**Chart 2a: Inflation** 

Statistics Source: National Treasury; Data: Kenya National Bureau of Statistics

10. Kenya's rate of inflation compares favourably with the rest of Sub-Saharan African countries and especially its peers such as Nigeria and Ghana whose inflation rates were 11.4 percent and 9.4 percent, respectively in December 2018 (Chart 2b).