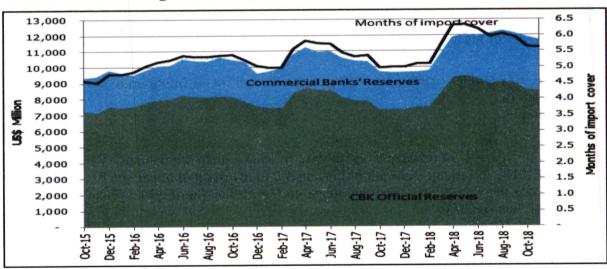

#### 1.4 Foreign Exchange Reserves

16. The banking system's foreign exchange holding remained strong at US\$ 11,668 million in October 2018 from US\$ 9,698 million in October 2017 (**Table 2 and Chart 5**). The official foreign exchange reserves held by the Central Bank improved to US\$ 8,554 million (5.6 months of import cover) in October 2018 compared with US\$ 7,341 million (5.0 months of import cover) in October 2017. Commercial banks holdings was at US\$ 3,114 million in 2018 from US\$ 2,357 million in 2017.

Table 2: Foreign Exchange Reserves (US\$ million)

|                                 | Oct-17 | Dec-17 | Mar-18 | Jun-18 | Jul-18 | Aug-18 | Sep-18 | Oct-18 |
|---------------------------------|--------|--------|--------|--------|--------|--------|--------|--------|
| Gross Foreign Exchange Reserves | 9,698  | 9,659  | 11,856 | 12,100 | 12,262 | 12,097 | 11,861 | 11,668 |
| Official                        | 7,341  | 7,346  | 9,362  | 8,954  | 9,103  | 9,013  | 8,545  | 8,554  |
| Commercial Banks                | 2,357  | 2,314  | 2,494  | 3,145  | 3,159  | 3,084  | 3,316  | 3,114  |
| Import cover (36 mths imports)  | 4.99   | 5.00   | 6.31   | 5.95   | 6.03   | 5.93   | 5.63   | 5.60   |

Statistics Source: National Treasury; Data: Central Bank of Kenya.

Chart 5: Official Foreign Reserves ((US\$ million)

Statistics Source: National Treasury; Data: Central Bank of Kenya.