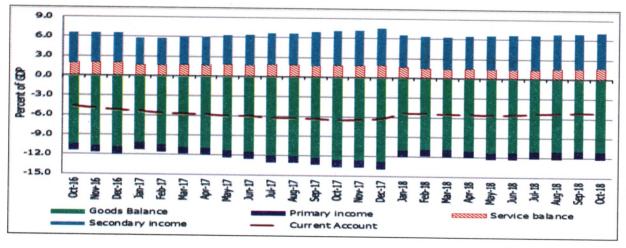

#### 1.3 Balance of Payments

11. The overall balance of payments position was at a deficit of US\$ 1,361.2 million (1.5 percent of GDP) in the year to October 2018 from a surplus of US\$ 723 million (0.9 percent of GDP) in the year to October 2017 (Chart 3). This deficit was due to a decline in the financial account despite an improvement in the capital and current accounts.

Chart 3: Balance of Payments (Percent of GDP)

Statistics Source: National Treasury Data: Central Bank of Kenya

- 12. The current account balance narrowed by 8.4 percent to a deficit of US\$ 4,709.6 million in the year to October 2018 compared to a deficit of US\$ 5,141.9 million in the year to October 2017. This was driven by an increase in exports of goods and services and an improvement in the secondary income account balance particularly increased workers' remittances despite the increased payments to foreign investors (due to high interest payments).
- 13. As a percentage of GDP, the current account balance narrowed to 5.1 percent in October 2018 from 6.5 percent in October 2017 supported by strong growth of agricultural exports particularly tea and horticulture, increased diaspora remittances, strong receipts from tourism, and lower imports of food and SGR-related equipment relative to 2017. It is expected to narrow further to 5.2 percent of GDP in 2018 from 6.3 percent in 2017 (Chart 4).
- 14. The deficit in the merchandise account widened by US\$ 223.9 million to US\$ 10,204 million in the year to October 2018 reflecting an increase in payments for import of oil on account of the rebound in international oil prices despite an increase in merchandise exports. Net services recorded an improvement of 9.9 percent in the year to October 2018 mainly on account of higher receipts from transport and travels.