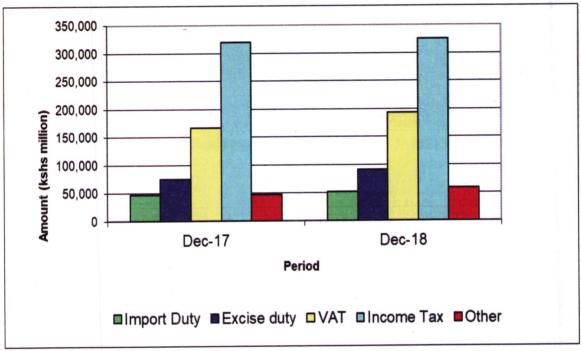

#### 2.1 Revenue

26. By the end of December 2018, total cumulative revenue including A-I-A collected amounted to KSh. 794.7 billion against a target of KSh. 855.7 (Table 4 and Chart 10). This performance was below the target by KSh. 61 billion. Ordinary revenue collection was KSh. 722.3 billion against a target of KSh. 775 billion which constituted an under performance of KSh. 52.7 billion. The Railway Development Levy collection amounted to KSh. 10.5 billion against a target of KSh. 12.5 billion. Cumulative A-I-A recorded an under performance of KSh. 8.3 billion for the period under review, reflecting partly under reporting by the Ministries in their expenditure return for the period under review. However, compared to the last FY the ordinary Revenue collection increased by 10 per cent. The revenue data is also presented in Government Finance Statistics Manual 2014 (GFSM 2014) format shown in Annex II.

Table 4: Revenue and Grants, Period Ending 31st December, 2018 (KSh. Million)

|                                                           | 2017/2018 | 2018    | 3/19    | Deviation | Deviation  |
|-----------------------------------------------------------|-----------|---------|---------|-----------|------------|
|                                                           | Actual    |         |         | KSh.      | in         |
|                                                           |           | Actual  | Target  |           | percentage |
| Total Revenue (a+b)                                       | 709,400   | 794,653 | 855,690 | (61,037)  | (7.13)     |
|                                                           |           |         | _       |           |            |
| (a) Ordinary Revenue                                      | 656,898   | 722,283 | 774,985 | (52,702)  | (6.80)     |
| Import Duty                                               | 47,530    | 51,701  | 58,459  | (6,758)   | (11.56)    |
| Excise Duty                                               | 75,182    | 91,723  | 109,316 | (17,593)  | (16.09)    |
| PAYE                                                      | 158,174   | 180,367 | 188,952 | (8,585)   | (4.54)     |
| Other Income Tax                                          | 161,499   | 145,176 | 176,286 | (31,110)  | (17.65)    |
| VAT Local                                                 | 95,912    | 109,418 | 112,466 | (3,048)   | (2.71)     |
| VAT Imports                                               | 71,386    | 84,433  | 94,000  | (9,567)   | (10.18)    |
| Investment Revenue                                        | 15,152    | 24,404  | -       | 24,404    | _          |
| Traffic Revenue                                           | 1,332     | 1,880   | 1,583   | 297       | 18.76      |
| Taxes on Intl. Trade & Trans.(IDF Fee)                    | 11,280    |         | 14,637  | (3,130)   | (21.38)    |
| Others <sup>1</sup>                                       | 19,451    | 21,674  | 19,286  | 2,388     | 12.38      |
| (b) Appropriation In Aid <sup>2</sup>                     | 52,502    | 72,370  | 80,705  | (8,335)   | (10.33)    |
| o/w Railway Development Levy                              | 10,469    | 10,548  | 12,510  | (1,962)   | (15.68)    |
| (c) External Grants                                       | 7,828     | 8,829   | 20,520  | (11,691)  | (56.97)    |
| Total Revenue and External Grants                         | 717,228   | 803,482 | 876,210 | (72,728)  | (8.30)     |
| Total Revenue and External Grants as a percentange of GDP | 8.29      | 8.04    | 8.77    |           | -          |