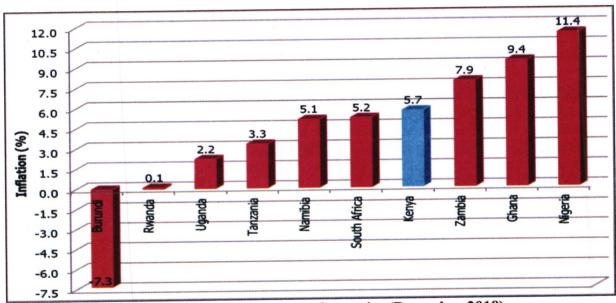

**Chart 2a: Inflation** 

Statistics Source: National Treasury; Data: Kenya National Bureau of Statistics

10. Kenya's rate of inflation compares favourably with the rest of Sub-Saharan African countries and especially its peers such as Nigeria and Ghana whose inflation rates were 11.4 percent and 9.4 percent, respectively in December 2018 (Chart 2b).

Chart 2b: Inflation Rates in selected African Countries (December 2018)

Statistics Source: National Treasury; Data: National Central Banks