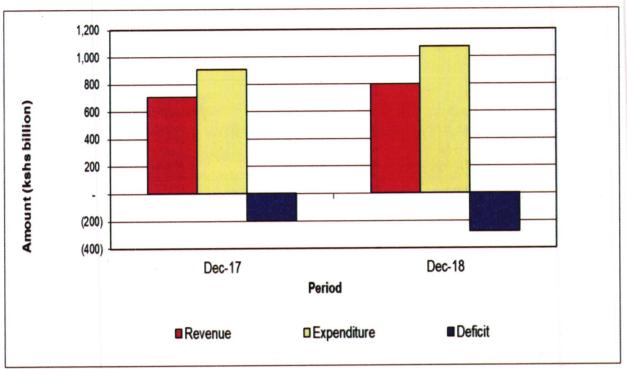

#### 10. Overall Fiscal Balance

The cumulative overall fiscal balance, on a commitment basis (excluding grants), amounted to a deficit of KSh. 280.8 billion (equivalent to 2.8 per cent of GDP), as at end-December 2018.

#### 2.1 Revenue

26. By the end of December 2018, total cumulative revenue including A-I-A collected amounted to KSh. 794.7 billion against a target of KSh. 855.7 (Table 4 and Chart 10). This performance was below the target by KSh. 61 billion. Ordinary revenue collection was KSh. 722.3 billion against a target of KSh. 775 billion which constituted an under performance of KSh. 52.7 billion. The Railway Development Levy collection amounted to KSh. 10.5 billion against a target of KSh. 12.5 billion. Cumulative A-I-A recorded an under performance of KSh. 8.3 billion for the period under review, reflecting partly under reporting by the Ministries in their expenditure return for the period under review. However, compared to the last FY the ordinary Revenue collection increased by 10 per cent. The revenue data is also presented in Government Finance Statistics Manual 2014 (GFSM 2014) format shown in Annex II.

#### 2.2 Expenditure

28. The total expenditure and net lending for the period under review amounted to KSh. 1,075.5 billion, against a target of KSh. 1,130.7 billion. The shortfall of KSh. 55.2 billion was attributed to under absorption in both recurrent and development expenditures by the National Government (**Table 5 and Chart 11**). Recurrent expenditure for National Government amounted to KSh. 625.5 billion (excl. KSh. 18.4 billion for Parliament and Judiciary), against a target of KSh. 745.7 billion which is an under performance. The underperformance was mainly recorded in domestic and foreign interest payments, wages and salaries, pension, Operation and Maintenance and A-I-A.