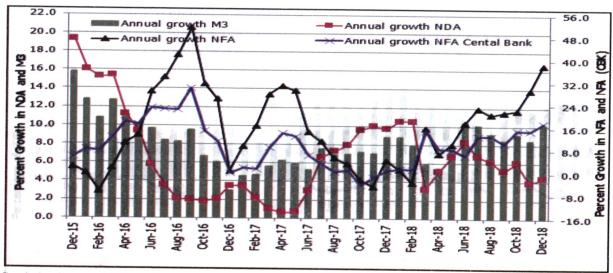

Source: National Treasury, Data: Central Bank of Kenya.

- 20. The primary source of the growth in M3 in the year to December 2018 was the increase in the net foreign assets (NFA) of the banking sector despite a slowdown in the growth of net domestic assets (NDA) of the banking system. The decline in growth in NDA was largely reflected in the decrease in net domestic credit to government.
- 21. Net Foreign Assets (NFA) of the banking system in the year to December 2018 grew by 38.3 percent, an improvement compared to a growth of 4.6 percent in the year to December 2017 (Chart 7). The improvement is attributed to an increase in Commercial Banks's NFA largely on account of increased deposit holdings in non-resident banks and lending to non-residents. The net foreign assets of the Central Bank also increased during the period due to a pick-up in foreign exchange reserves.

Chart 7: Growth in Money Supply and Its Sources

Statistics Source: National Treasury, Data: Central Bank of Kenya.

- 22. The Net Domestic Assets (NDA) slowed down to a growth of 4.4 percent in the year to December 2018 from a growth of 9.7 percent over a similar period in 2017. This largely reflects reduced net credit flows to government on account of increased government deposits due to quarterly tax collections.
- 23. Annual growth of credit to the private sector grew by 2.4 percent in the year to December 2018, compared to a growth of 2.5 percent in the year to December 2017. In particular, lending to finance and insurance, consumer durables, business services, private households and manufacturing sectors grew by 17.5 percent, 11.0 percent, 8.3 percent, 6.8 percent and 6.0 percent, respectively. This offset the substantial loan repayments recorded in the mining, transport and communication and agriculture sectors in the year to December 2018. Growth in private sector credit is expected to pick up gradually with the continued recovery of the economy.