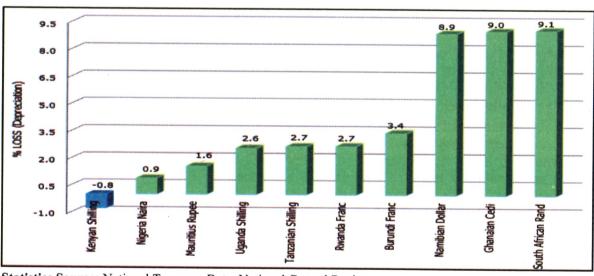

**Chart 2a: Inflation** 

Statistics Source: National Treasury; Data: Kenya National Bureau of Statistics

10. Kenya's rate of inflation compares favourably with the rest of Sub-Saharan African countries and especially its peers such as Nigeria and Ghana whose inflation rates were 11.4 percent and 9.4 percent, respectively in December 2018 (Chart 2b).

Chart 2b: Inflation Rates in selected African Countries (December 2018)

Statistics Source: National Treasury; Data: National Central Banks