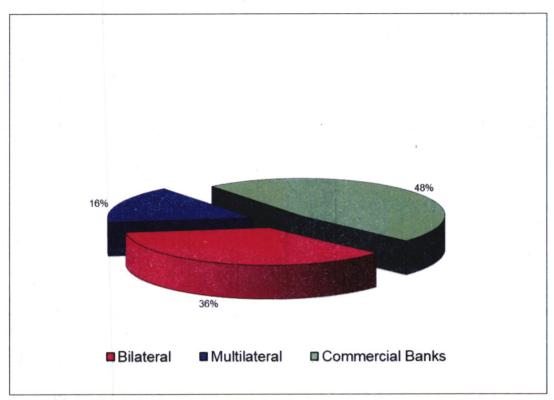

#### 13. External Debt

The total external debt stock, including the International Sovereign Bond, stood at KSh. 2,723.7 billion for the period ending December 2018. The debt stock comprised of Multilateral debt (32.1 per cent), Bilateral debt (32.8 per cent), Suppliers Credit debt (0.62 per cent), and Commercial debt (34.4 per cent- including International Sovereign Bond).