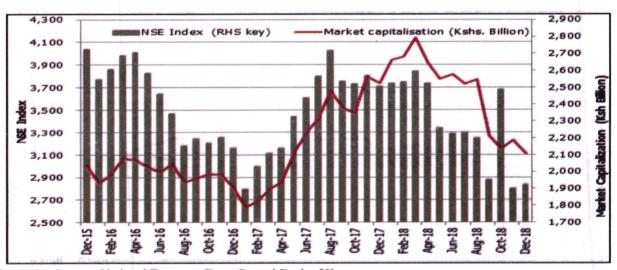

#### 1.8 Capital Markets

25. Activity in the capital market slowed down with equity share prices declining as shown by the NSE 20 Share Index. The NSE 20 Share Index was at 2,834 points by end-December 2018 from 3,712 points in December 2017. The depressed share prices resulted in lower market capitalization of KSh. 2,102 billion in December 2018 from KSh. 2,522 billion in December 2017 (Chart 9). The decline reflects trends in the global equities markets as investors shift to bond markets in expectation for a further hike in the U.S. interest rates on strong jobs and economic data.

Chart 9: Performance at the NSE

Statistics Source: National Treasury, Data: Central Bank of Kenya.