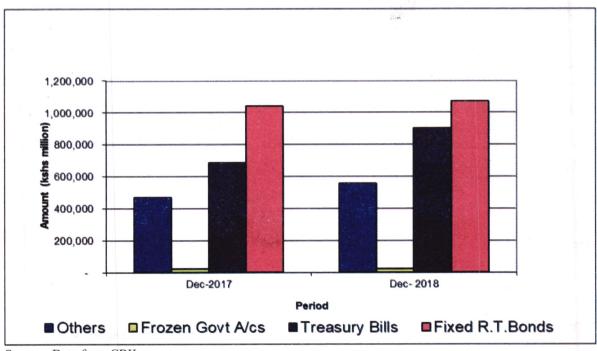

#### 14. Domestic Debt

Total gross domestic debt stock increased by KSh. 328.5 billion (14.8 per cent) from KSh. 2,220.3 billion as at end-December 2017 to KSh. 2548.8 billion by the end-December 2,018.

Table 3: Money and Credit Developments, Ksh billion

|                                         |         |         |         | Absolut   | e Change  | percent      | change       |
|-----------------------------------------|---------|---------|---------|-----------|-----------|--------------|--------------|
| *                                       | 2016    | 2017    | 2018    | 2016-2017 | 2017-2018 | 12 months to | 12 months to |
|                                         | DEC     | DEC     | DEC     | DEC       | DEC       | Dec-17       | Dec-18       |
| COMPONENTS OF M3                        |         |         |         |           |           |              |              |
| 1. Money supply, M1 (1.1+1.2+1.3)       | 1,299.8 | 1,387.1 | 1,477.9 | 87.2      | 90.9      | 6.7          | 6.6          |
| 1.1 currency outside banks              | 209.8   | 225.4   | 230.3   | 15.6      | 4.9       | 7.4          | 2.2          |
| 1.2 Demand deposits                     | 1,034.9 | 1,120.2 | 1,176.8 | 85.3      | 56.6      | 8.2          | 5.0          |
| 1.3 Other deposits at CBK               | 55.1    | 41.4    | 70.8    | -13.7     | 29.4      | -24.9        | 71.0         |
| 2. Money supply, M2 (1+2.1)             | 2,375.1 | 2,551.8 | 2,756.0 | 176.7     | 204.2     | 7.4          | 8.0          |
| 2.1 Time ans savings deposits           | 1,075.3 | 1,164.7 | 1,278.0 | 89.5      | 113.3     | 8.3          | 9.7          |
| 3. Money supply, M3 (2+3.1)             | 2,785.9 | 3,030.6 | 3,337.8 | 244.7     | 307.2     | 8.8          | 10.1         |
| 3.1 Foreign currency deposits           | 410.8   | 478.8   | 581.9   | 68.0      | 103.0     | 16.5         | 21.5         |
| SOURCES OF M3                           |         |         |         |           |           |              |              |
| 1. Net foreign assets (1.1+1.2)         | 493.6   | 516.3   | 714.1   | 22.7      | 197.8     | 4.6          | 38.3         |
| 1.1 Central Bank                        | 621.6   | 627.1   | 739.5   | 5.5       | 112.4     | 0.9          | 17.9         |
| 1.2 Banking Institutions                | -128.0  | -110.8  | -25.4   | 17.2      | 85.4      | -13.4        | -77.1        |
| 2. Net domestic assets (2.1+2.2)        | 2,292.3 | 2,514.3 | 2,623.7 | 222.0     | 109.4     | 9.7          | 4.4          |
| 2.1 Domestic credit (2.1.1+2.1.2+2.1.3) | 3,003.6 | 3,232.6 | 3,381.1 | 228.9     | 148.5     | 7.6          | 4.6          |
| 2.1.1 Government (net)                  | 592.8   | 755.7   | 858.2   | 162.9     | 102.5     | 27.5         | 13.6         |
| 2.1.2 Other public sector               | 104.7   | 112.4   | 100.9   | 7.7       | -11.4     | 7.3          | -10.2        |
| 2.1.3 Private sector                    | 2,306.2 | 2,364.5 | 2,422.0 | 58.3      | 57.5      | 2.5          | 2.4          |
| 2.2 Other assets net                    | -711.3  | -718.2  | -757.3  |           | -39.1     | 1.0          | 5.4          |