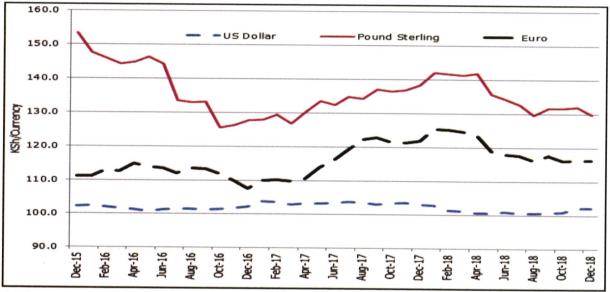

#### 1.4 Exchange Rates

17. The Kenya Shilling exchange rate remained broadly stable and competitive against major international currencies. Against the dollar, the exchange rate has been relatively less volatile exchanging at KSh. 102.3 in December 2018 from KSh. 103.1 in December 2017. Against the Euro and the Sterling pound, the Shilling also strengthened to KSh. 116.4 and KSh. 129.7 in December 2018 from KSh. 122.0 and KSh. 138.2 in December 2017, respectively (Chart 6a).

Chart 6a: Kenya Shilling Exchange Rate

Statistics Source: National Treasury, Data: Central Bank of Kenya.

18. The Kenya Shilling exchange rate has continued to display relatively less volatility, compared to most Sub- Saharan Currencies (Chart 6b). This stability reflected strong inflows from tea and horticulture exports, resilient diaspora remittances, and improved receipts from services particularly tourism.