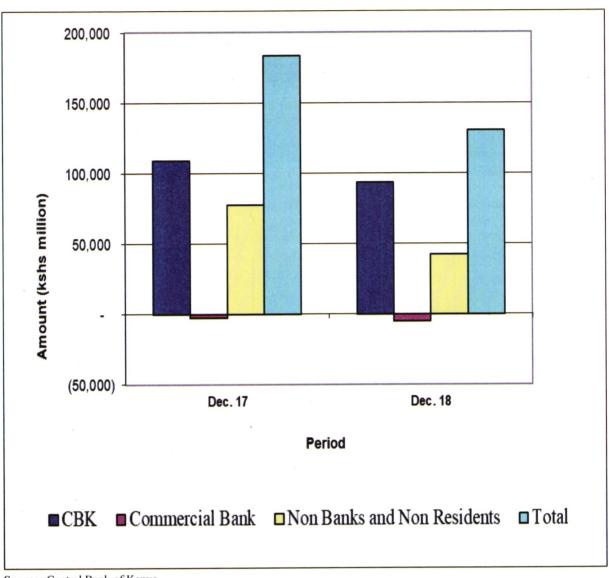

#### 12. Net Domestic Borrowing

Net domestic financing amounted to a net borrowing of KSh. 130.8 billion (equivalent to 1.3 per cent of GDP) in the period ending 31st December, 2018.