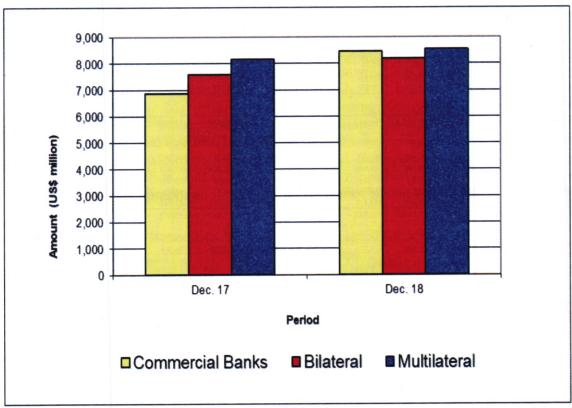

#### 13. External Debt

The total external debt stock, including the International Sovereign Bond, stood at KSh. 2,723.7 billion for the period ending December 2018. The debt stock comprised of Multilateral debt (32.1 per cent), Bilateral debt (32.8 per cent), Suppliers Credit debt (0.62 per cent), and Commercial debt (34.4 per cent- including International Sovereign Bond).