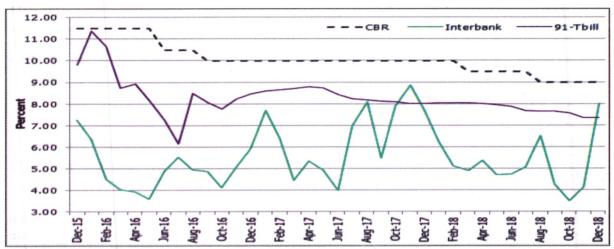

#### 1.7 Interest Rates

24. Short term interest rates remained fairly low and stable. The Central Bank Rate was reduced to 9.0 percent on 30th July 2018 from 9.5 percent in March 2018 as there was room for easing monetary policy stance to support economic activity. The CBR was maintained at 9.0 per cent to end December, 2018 as there were no inflationary pressures. The interbank rate remained low at 8.1 percent in December 2018 from 7.7 percent in December 2017 due to ample liquidity in the money market (Chart 8). The interest rates for Government securities have been declining indicating that the implementation of Government domestic borrowing program supported market stability. The 91-day Treasury bill rate declined to 7.3 percent in December 2018 compared to 8.0 percent in December 2017 while over the same period, the 182 day and the 364-day Treasury bills declined to 8.4 percent and 9.7 percent from 10.5 percent and 11.1 percent, respectively.

**Chart 8: Short-Term Interest Rates** 

Statistics Source: National Treasury, Data: Central Bank of Kenya.