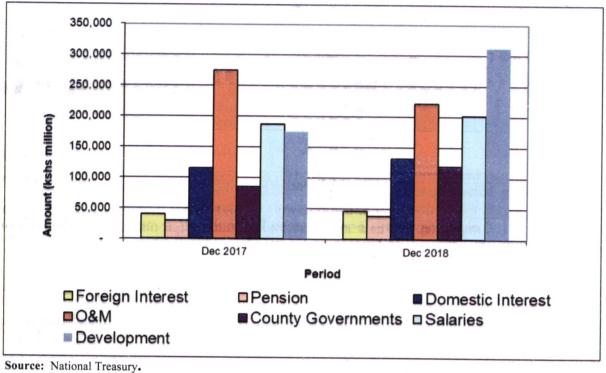

#### 2.2 Expenditure

28. The total expenditure and net lending for the period under review amounted to KSh. 1,075.5 billion, against a target of KSh. 1,130.7 billion. The shortfall of KSh. 55.2 billion was attributed to under absorption in both recurrent and development expenditures by the National Government (**Table 5 and Chart 11**). Recurrent expenditure for National Government amounted to KSh. 625.5 billion (excl. KSh. 18.4 billion for Parliament and Judiciary), against a target of KSh. 745.7 billion which is an under performance. The underperformance was mainly recorded in domestic and foreign interest payments, wages and salaries, pension, Operation and Maintenance and A-I-A.

Table 5: Expenditure and Net Lending, Period Ending 31<sup>st</sup> December, 2018 (KSh. Million)

|                             | 2017/2018<br>Actual | 2018      | /19       | Deviation | % Growth |
|-----------------------------|---------------------|-----------|-----------|-----------|----------|
|                             |                     | Actual    | Targets   |           |          |
|                             |                     |           |           |           |          |
| 1. RECURRENT                | 629,666             | 625,485   | 745,771   | (120,286) | (0.7)    |
| Domestic Interest           | 114,630             | 131,525   | 185,141   | (53,616)  |          |
| Foreign Interest            | 40,215              | 46,099    | 58,187    | (12,088)  | 14.6     |
| Pensions                    | 29,860              | 38,172    | 45,575    | (7,403)   | 27.8     |
| Wages and Salaries          | 187,383             | 201,616   | 212,042   | (10,426)  | 7.6      |
|                             |                     |           |           |           |          |
| Operation and Maintenance   | 257,579             | 208,073   | 244,826   | (36,753)  |          |
| O/W : Appropriation-in-Aid  | 39,724              | 40,419    | 50,725    | (10,306)  | 1.8      |
|                             |                     |           |           |           |          |
| 2. DEVELOPMENT              | 175,262             | 311,882   | 234,296   | 77,586    | 78.0     |
| Development Projects (Net)  | 123,295             | 140,710   | 122,426   | 18,284    | 14.1     |
| Payment of Guaranteed Loans | 1,703               | 963       | 1,246     | (283)     | , ,      |
| Appropriation-in-Aid        | 48,821              | 167,263   | 108,274   | 58,989    |          |
| 3. County Governments       | 84,671              | 119,674   | 125,289   | (5,615)   |          |
| 4. Parliamentary Service    | 11,747              | 13,250    | 16,195    | (2,945)   | 12.8     |
| 5. Judicial Service         | 5,619               | 5,170     | 6,636     | (1,466)   |          |
| 6. Equalization Fund        | 1,443               | 2,946     | 2,350     | 596       | 104.2    |
| 7. CF                       |                     |           | 2,500     | (2,500)   |          |
| TOTAL EXPENDITURE           | 906,965             | 1,075,461 | 1,130,687 | (55,226)  | 18.6     |

Foreign interest payments amounted to KSh. 46.1 billion, compared to KSh. 40.2 billion in the same period of the FY 2017/18. The domestic interest payments totalled KSh. 131.5 billion, which was higher than KSh. 114.6 billion paid in the corresponding period of the previous financial year. The presentation of the expenditure data in Government Finance Statistics Manual 2014 (GFSM 2014) format is shown in Annexes V and VI.