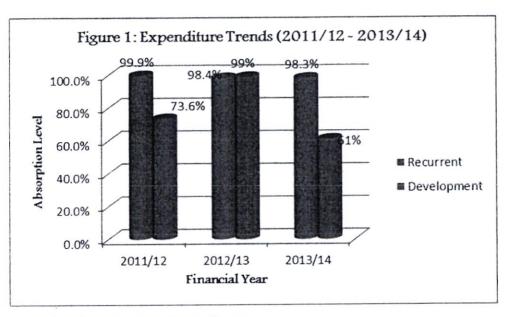

#### Expenditure trends

Absorption of the recurrent budget was within the target in the period under review as shown in Figure 1. Downward fluctuation in absorption rate for development vote in FY 2013/14 was due to suspension of construction works owing to challenges in the procurement process and supervision.

Table 2: Analysis of Recurrent Expenditure

|                             | 2011/12                                      |                                   | 2012/13                             | 2012/13                           |                                     |                                   |
|-----------------------------|----------------------------------------------|-----------------------------------|-------------------------------------|-----------------------------------|-------------------------------------|-----------------------------------|
|                             | Approved<br>Expenditure<br>(Million)<br>Kshs | Actual Expenditure (Million) Kshs | Approved Expenditure (Million) Kshs | Actual Expenditure (Million) Kshs | Approved Expenditure (Million) Kshs | Actual Expenditure (Million) Kshs |
| Recurrent                   | 6,142                                        | 6,137                             | 10,221                              | 10,025                            | 11,215                              | 11,016                            |
| Total Vote                  | 7,546                                        | 7,311                             | 12,157                              | 11,961                            | 13,911                              | 12,673                            |
| Recurrent as % Total        | 81%                                          | 84%                               | 84%                                 | 84%                               | 81%                                 | 87%                               |
| % Growth over previous year | 85%                                          |                                   | 66%                                 |                                   | 10%                                 |                                   |
| % Utilization-<br>Recurrent |                                              | 99.9%                             |                                     | 98.4%                             |                                     | 98.3%                             |

| Total -vote                 | 7,546 | 7,311 | 12,157 | 11,961 | 13,911 | 12,673 |
|-----------------------------|-------|-------|--------|--------|--------|--------|
| Development as % Total      | 19%   | 16%   | 16%    | 16%    | 19%    | 13%    |
| % Growth over previous year | 138%  |       | 37.9%  |        | -23%   |        |
| % Total vote<br>Utilization |       | 73.6% |        | 99%    |        | 61%    |

The share of development vote in the total Judiciary budget has been on a decline from 19 percent in 2011/12 to 12 percent in 2013/14. In FY 2011/12 the development allocation increased by 138% as compared to the previous year. It increased by 37.9% in FY 2012/13 but declined by 23% in FY 2013/14. The increase in the development budget was necessitated by the need to construct new court stations and refurbishment of the dilapidated court structures. The absorption of the development funds declined from 99% in FY 2012/13 to 87% in FY 2013/14 due to review of development projects.