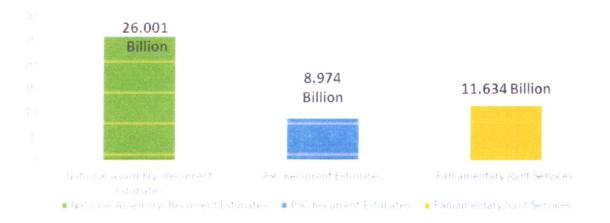

## viii) The Gross Recurrent Estimates for the Fiscal year 2021/2022 is KES42.389 Billion, of which: -

- a. The National Assembly Vote 2042 will account for KES 26.001 Billion
- b. The Parliamentary Service Commission Vote 2041, (which includes the Senate) will account for **KES 8.974 Billion.**
- c. The Parliamentary Joint Services Vote 2043 will account for KES 7.414Billion Billion
- d. The development projects require an estimate of **KES4.22Billion** for the fiscal year 2021/2022. These estimates will be used to cater for provision of physical facilities and other infrastructure development within Parliament.
- ix) The Gross Total Resource Envelope (Recurrent and Development) for FY 2021/2022, which I now lay on the Table of the National Assembly and request that they be considered and approved, is KES 46.609 Billion.

#### **PSC 2021/2022 RESOURCE ALLOCATION BY VOTE**

I would therefore like to present and commend the estimates of Expenditure for the Parliamentary Service for the Fiscal Year 2021/2022 and the MTEF projections for 2022/23-2024.