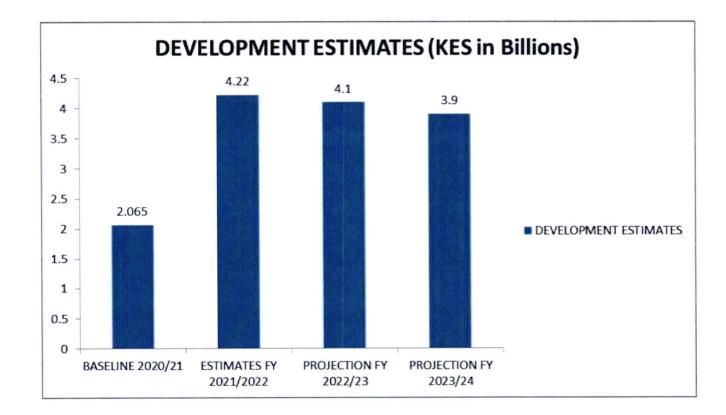

## viii) The Gross Recurrent Estimates for the Fiscal year 2021/2022 is KES42.389 Billion, of which: -

- a. The National Assembly Vote 2042 will account for KES 26.001 Billion
- b. The Parliamentary Service Commission Vote 2041, (which includes the Senate) will account for **KES 8.974 Billion.**
- c. The Parliamentary Joint Services Vote 2043 will account for KES 7.414Billion Billion
- d. The development projects require an estimate of **KES4.22Billion** for the fiscal year 2021/2022. These estimates will be used to cater for provision of physical facilities and other infrastructure development within Parliament.
- ix) The Gross Total Resource Envelope (Recurrent and Development) for FY 2021/2022, which I now lay on the Table of the National Assembly and request that they be considered and approved, is KES 46.609 Billion.