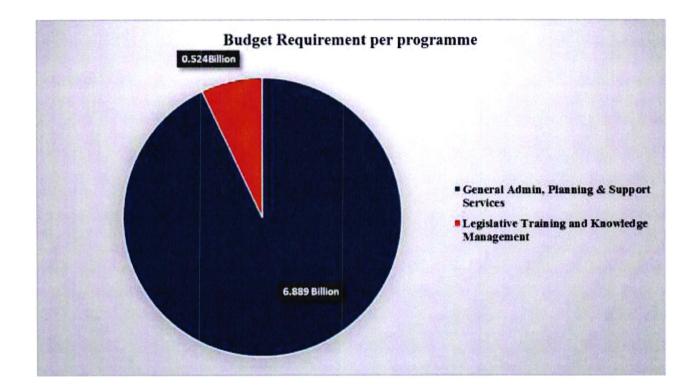

## viii) The Gross Recurrent Estimates for the Fiscal year 2021/2022 is KES42.389 Billion, of which: -

- a. The National Assembly Vote 2042 will account for KES 26.001 Billion
- b. The Parliamentary Service Commission Vote 2041, (which includes the Senate) will account for **KES 8.974 Billion.**
- c. The Parliamentary Joint Services Vote 2043 will account for KES 7.414Billion Billion
- d. The development projects require an estimate of **KES4.22Billion** for the fiscal year 2021/2022. These estimates will be used to cater for provision of physical facilities and other infrastructure development within Parliament.
- ix) The Gross Total Resource Envelope (Recurrent and Development) for FY 2021/2022, which I now lay on the Table of the National Assembly and request that they be considered and approved, is KES 46.609 Billion.