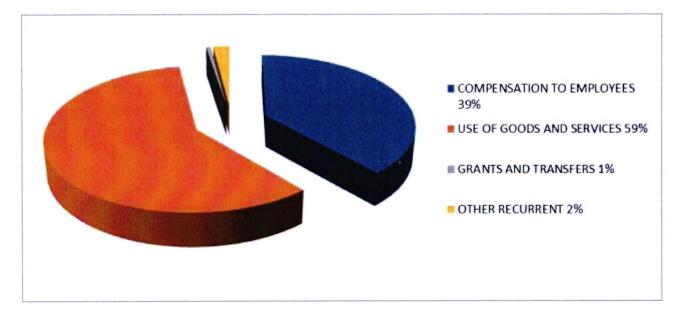

Pie Chart: Summary of Expenditure by Economic Classification for the FY 2021/22

In the FY 2021/22 Budget, Compensation to employees is budgeted at KES 3.5 Billion representing 39% of the total amount allocated. Use of goods and services will account for KES 5.3 Billion i.e. 59% of the budget. Other recurrent will account for the other 2%, which is a total amount of KES.0.178 Billion. Other recurrent involves items like Purchase of Vehicles and other transport equipment, purchase of office furniture and general equipment and also purchase of specialized plant, equipment and machinery.