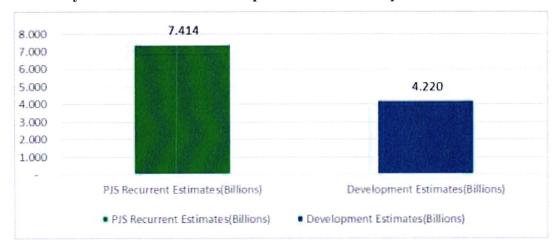

## viii) The Gross Recurrent Estimates for the Fiscal year 2021/2022 is KES42.389 Billion, of which: -

- a. The National Assembly Vote 2042 will account for KES 26.001 Billion
- b. The Parliamentary Service Commission Vote 2041, (which includes the Senate) will account for **KES 8.974 Billion.**
- c. The Parliamentary Joint Services Vote 2043 will account for KES 7.414Billion Billion
- d. The development projects require an estimate of **KES4.22Billion** for the fiscal year 2021/2022. These estimates will be used to cater for provision of physical facilities and other infrastructure development within Parliament.
- ix) The Gross Total Resource Envelope (Recurrent and Development) for FY 2021/2022, which I now lay on the Table of the National Assembly and request that they be considered and approved, is KES 46.609 Billion.