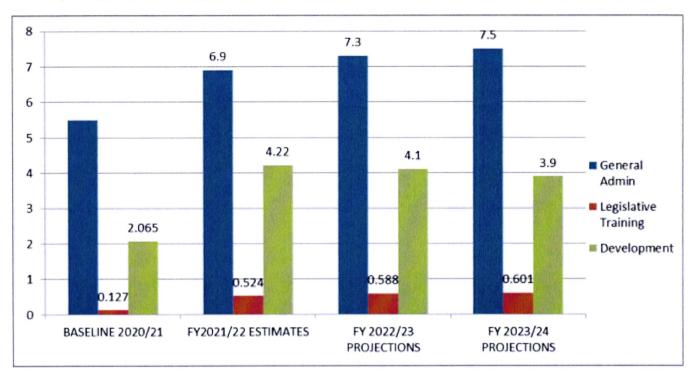

## viii) The Gross Recurrent Estimates for the Fiscal year 2021/2022 is KES42.389 Billion, of which: -

- a. The National Assembly Vote 2042 will account for KES 26.001 Billion
- b. The Parliamentary Service Commission Vote 2041, (which includes the Senate) will account for **KES 8.974 Billion.**
- c. The Parliamentary Joint Services Vote 2043 will account for KES 7.414Billion Billion
- d. The development projects require an estimate of **KES4.22Billion** for the fiscal year 2021/2022. These estimates will be used to cater for provision of physical facilities and other infrastructure development within Parliament.
- ix) The Gross Total Resource Envelope (Recurrent and Development) for FY 2021/2022, which I now lay on the Table of the National Assembly and request that they be considered and approved, is KES 46.609 Billion.