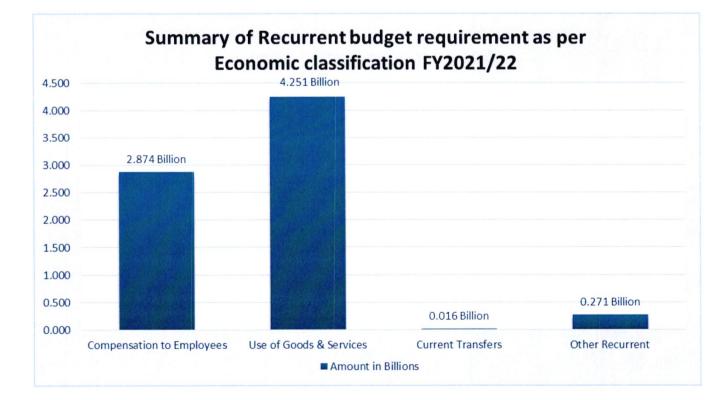

#### SUMMARY OF EXPENDITURE BY ECONOMIC CLASSIFICATION

| Expenditure<br>Classification          | Baseline       | Estimates      | Projected Estimates |                |  |
|----------------------------------------|----------------|----------------|---------------------|----------------|--|
| Current Expenditure                    | 2020/21<br>KES | 2021/22<br>KES | 2022/23<br>KES      | 2023/24<br>KES |  |
| Compensation to Employees              | 3,335,127,789  | 3,468,063,762  | 3,623,296,648       | 3,795,028,822  |  |
| Use of goods and services              | 2,941,061,531  | 5,275,936,238  | 5,352,183,217       | 5,705,802,959  |  |
| Current Transfers to Govt.<br>Agencies | 42,000,000     | 52,000,000     | 392,000,000         | 92,000,000     |  |
| Other Recurrent                        | 118,354,150    | 178,000,000    | 184,500,000         | 199,000,000    |  |
|                                        | 6,436,543,470  | 8,974,000,000  | 9,551,979,865       | 9,791,831,781  |  |

Pie Chart: Summary of Expenditure by Economic Classification for the FY 2021/22

In the FY 2021/22 Budget, Compensation to employees is budgeted at KES 3.5 Billion representing 39% of the total amount allocated. Use of goods and services will account for KES 5.3 Billion i.e. 59% of the budget. Other recurrent will account for the other 2%, which is a total amount of KES.0.178 Billion. Other recurrent involves items like Purchase of Vehicles and other transport equipment, purchase of office furniture and general equipment and also purchase of specialized plant, equipment and machinery.