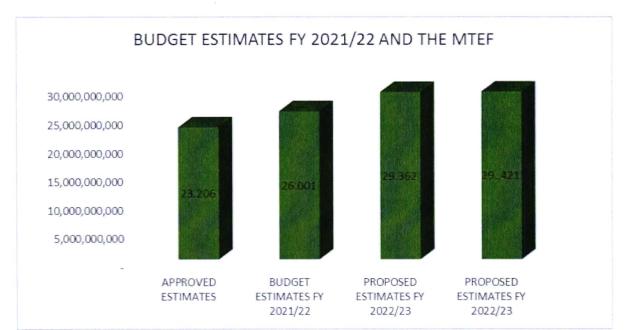

## viii) The Gross Recurrent Estimates for the Fiscal year 2021/2022 is KES42.389 Billion, of which: -

- a. The National Assembly Vote 2042 will account for KES 26.001 Billion
- b. The Parliamentary Service Commission Vote 2041, (which includes the Senate) will account for **KES 8.974 Billion.**
- c. The Parliamentary Joint Services Vote 2043 will account for KES 7.414Billion Billion
- d. The development projects require an estimate of **KES4.22Billion** for the fiscal year 2021/2022. These estimates will be used to cater for provision of physical facilities and other infrastructure development within Parliament.
- ix) The Gross Total Resource Envelope (Recurrent and Development) for FY 2021/2022, which I now lay on the Table of the National Assembly and request that they be considered and approved, is KES 46.609 Billion.