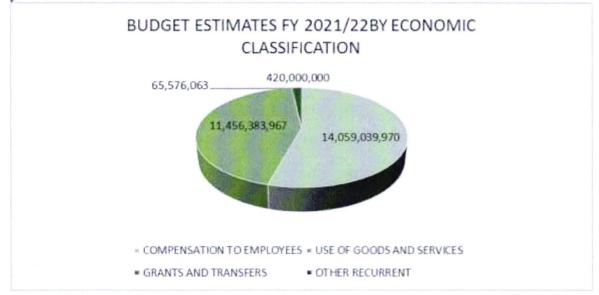

#### SUMMARY OF EXPENDITURE BY ECONOMIC CLASSIFICATION

| Expenditure<br>Classification          | Baseline       | Estimates      | Projected Estimates |                |  |
|----------------------------------------|----------------|----------------|---------------------|----------------|--|
| Current Expenditure                    | 2020/21<br>KES | 2021/22<br>KES | 2022/23<br>KES      | 2023/24<br>KES |  |
| Compensation to Employees              | 3,335,127,789  | 3,468,063,762  | 3,623,296,648       | 3,795,028,822  |  |
| Use of goods and services              | 2,941,061,531  | 5,275,936,238  | 5,352,183,217       | 5,705,802,959  |  |
| Current Transfers to Govt.<br>Agencies | 42,000,000     | 52,000,000     | 392,000,000         | 92,000,000     |  |
| Other Recurrent                        | 118,354,150    | 178,000,000    | 184,500,000         | 199,000,000    |  |
|                                        | 6,436,543,470  | 8,974,000,000  | 9,551,979,865       | 9,791,831,781  |  |