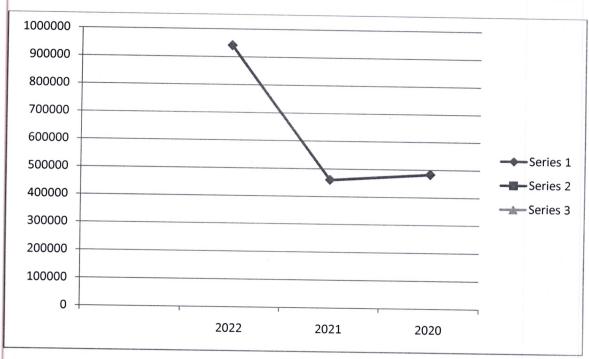

## Movement of cash and bank balances over the last three years

| Details | 2022       | 2021       | 2020       |
|---------|------------|------------|------------|
| Cash    | 1,955.00   | 3,661.00   | 4,306.00   |
| Bank    | 939,189.64 | 456,494.20 | 479,129.10 |
| Total   | 941,144.64 | 460,155.20 | 483,435.10 |