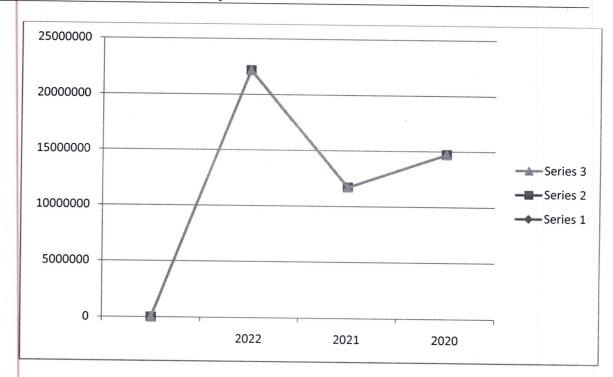

## A three-year overview of growth of other income(s) earned by the school.

| Details       | 2022          | 2021          | 2020          |
|---------------|---------------|---------------|---------------|
| Other Incomes | 22,176,763.00 | 11,713,165.00 | 14,717,264.00 |

## A three-year overview of growth in expenditure of the school

| Details           | 2022          | 2021          | 2020          |
|-------------------|---------------|---------------|---------------|
| Main Account      | 20,753,551.00 | 9,008,856.00  | 7,092,702.00  |
| Operation Account | 9,483,920.00  | 3,818,021.00  | 7,493,569.00  |
| Tuition Account   | 2,160,762.00  | 1,672,684.00  | 828,165.00    |
| Total             | 32,408,233.00 | 14,499,561.00 | 15,414,436.00 |

## Movement of cash and bank balances over the last three years

| Details | 2022       | 2021       | 2020       |
|---------|------------|------------|------------|
| Cash    | 1,955.00   | 3,661.00   | 4,306.00   |
| Bank    | 939,189.64 | 456,494.20 | 479,129.10 |
| Total   | 941,144.64 | 460,155.20 | 483,435.10 |