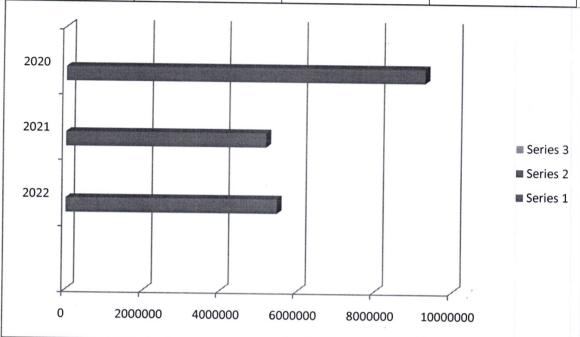

## Capitation grants from the Ministry of Education for the last three years

| Details   | 2022          | 2021         | 2020         |
|-----------|---------------|--------------|--------------|
| Operation | 8,234,974.00  | 5,674,404.89 | 6,741,292.00 |
| Tuition   | 2,194,431.00  | 837,918.75   | 1,027,234.00 |
| Total     | 10,429,405.00 | 6,512,323.64 | 7,768,526.00 |

## Ratio of capitation grant per student over the last three years

| Details   | 2022          | 2021         | 2020         |
|-----------|---------------|--------------|--------------|
| Cpitation | 10,429,405.00 | 6,512,323.64 | 7,768,526.00 |
| Enrolment | 525           | 626          | 625          |
| Ratio     | 1:19,865.53   | 1:10,403.00  | 1:17,870.00  |
|           |               |              |              |

## A three-year overview of growth of other income(s) earned by the school.

| Details       | 2022          | 2021          | 2020          |
|---------------|---------------|---------------|---------------|
| Other Incomes | 22,176,763.00 | 11,713,165.00 | 14,717,264.00 |