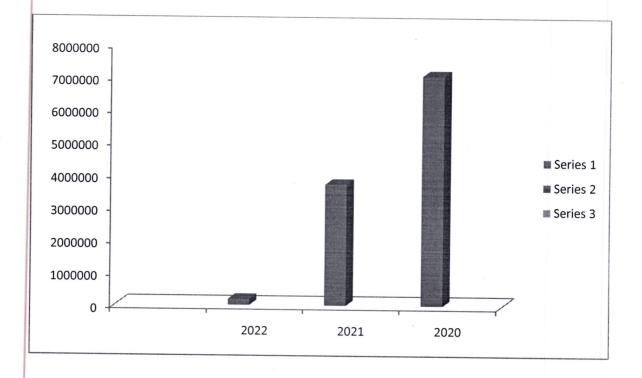

#### a) Financial performance:

(Under this section, the following information should be given:

- Surplus/ deficit for the year and a comparison of the same for the last three years

| Details | 2022         | 2021         | 2020         |
|---------|--------------|--------------|--------------|
| Surplus | -            | 3,725,927.64 | 7,071,354.00 |
| Deficit | (783,899.21) | -            | -            |
| Total   | (783,899.21) | 3,725,927.64 | 7,071,354.00 |