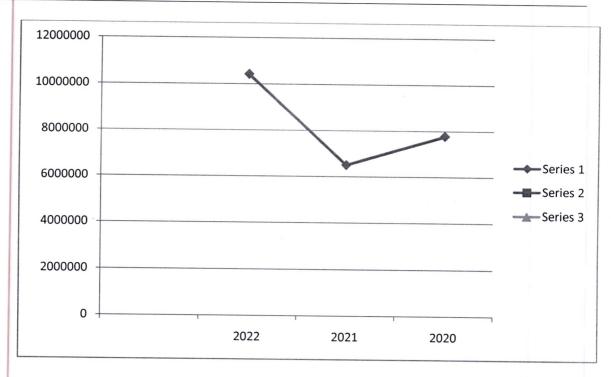

## Capitation grants from the Ministry of Education for the last three years

| Details   | 2022          | 2021         | 2020         |
|-----------|---------------|--------------|--------------|
| Operation | 8,234,974.00  | 5,674,404.89 | 6,741,292.00 |
| Tuition   | 2,194,431.00  | 837,918.75   | 1,027,234.00 |
| Total     | 10,429,405.00 | 6,512,323.64 | 7,768,526.00 |