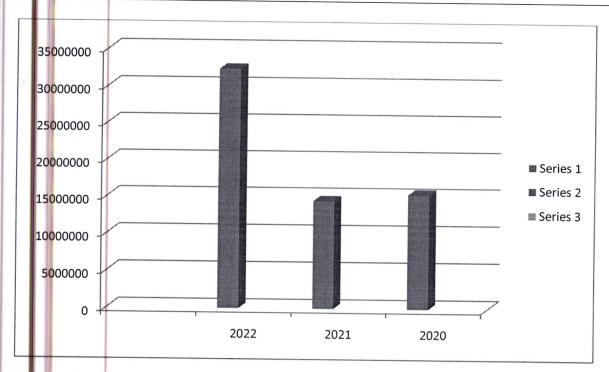

## A three-year overview of growth in expenditure of the school

| Details           | 2022          | 2021          | 2020          |
|-------------------|---------------|---------------|---------------|
| Main Account      | 20,753,551.00 | 9,008,856.00  | 7,092,702.00  |
| Operation Account | 9,483,920.00  | 3,818,021.00  | 7,493,569.00  |
| Tuition Account   | 2,160,762.00  | 1,672,684.00  | 828,165.00    |
| Total             | 32,408,233.00 | 14,499,561.00 | 15,414,436.00 |