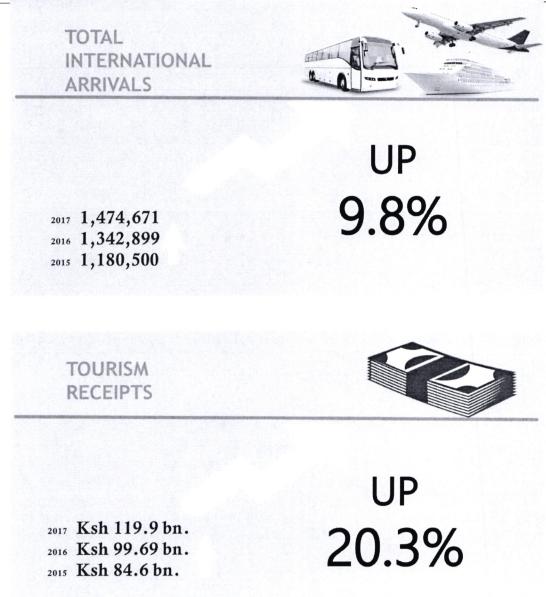

During the Financial year, the Ministry's programmes were geared towards recovery and growth of the tourism industry and sustaining it towards increased tourism sector contribution to the economy. The year 2017 witnessed sustained growth in international arrivals and earnings, a trend which had commenced in 2015. The security situation in the Country normalized, this led to the lifting of travel restrictions to Kenya by key source markets. Additionally, strategic marketing and destination reassurance efforts provided the much needed impetus to put the sector firmly on the recovery path.

### **Reports and Financial Statements**

For the year ended June 30, 2018

Aggressive tourism promotion in both the domestic and international markets together with enhanced security within the country saw an improvement in the tourism sector during the year. Tourism receipts grew to Kshs 119.9 Billion in 2017 from 99.7Billion the previous year. This was as a result of an increase in international tourist arrivals from 1,339,700 Million to 1,448,800 million. Domestic bed-night occupancy stood at 3.645 million against the previous year's 3.495 million.