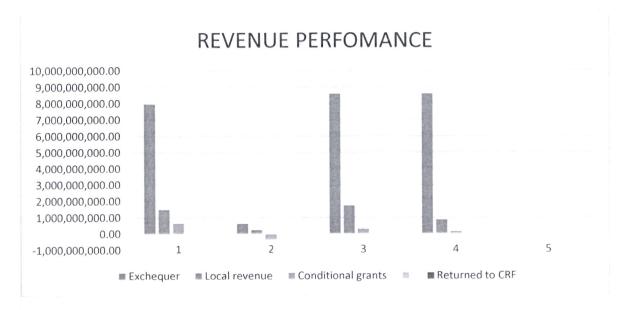

Out of the budgeted revenue the county is able to realize a total Kshs. **9,646,178,780.03** representing 90% performance. The difference was a result of shortfall in revenue collection and donor fund not realized as well as the delay of the final tranche of equitable share. The analysis of revenue performance is represented in the table below;

| Items              | Original Budget   | Adjustments     | Final Budget   | Actual on Comparable Basis | % of<br>Utilization |
|--------------------|-------------------|-----------------|----------------|----------------------------|---------------------|
| Exchequer          | 7,954,768,229.00  | 636,381,461.00  | 8,591,149,690  | 8,591,149,690              | 100%                |
| Local revenue      | 1,503,946,728.00  | 240,000,000     | 1,743,946,728  | 905,429,461.03             | 50%                 |
| Conditional grants | 644,983,211.00    | -346,331,501.00 | 298,651,710    | 140,671,860                | 47%                 |
| Returned to<br>CRF | 0                 |                 | 0              | 8,927,769                  | 100%                |
| TOTAL              | 10,740,079,629.00 | 530,049,960.00  | 10,633,748,128 | 9,646,178,780.03           | 90%                 |

Lastly, I thank the staff of Kajiado County Government for their continued commitment, dedication and hard work in delivering services to the residents of Kajiado County.

Graphical representation of budgeted revenue is shown below