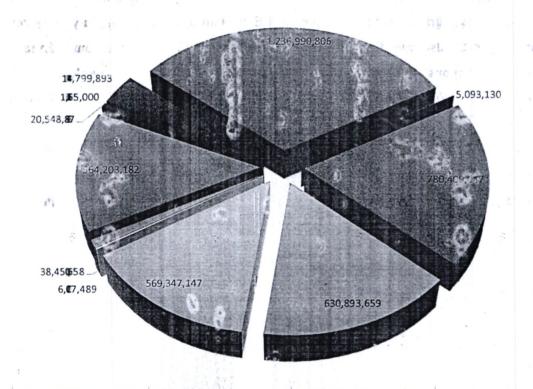

#### **Own Source Revenue Collection**

■ Other Property Income-Rates

■ Busiess Permits / Cesses

■ Malet/Trade Centre fees

■ Houing

■ Receipts from Administrative Fees and Charges

☐ Plot Rents

■ Vehicle Parking Fees

■ Other Education Related Fees

■ Environment and Conservancy Administration ■ Other Health and Sanitation Revenues

■ Fine Penalties and Forfeitures

Figure 1: Mombsa County revenue sources in FY 2022/2023