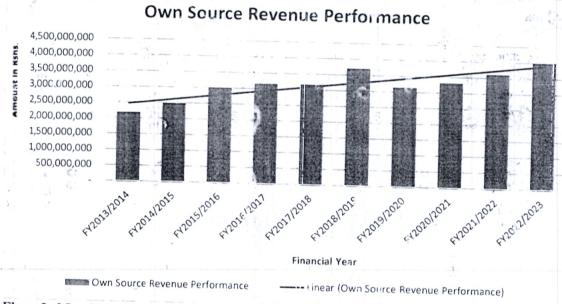

## Financing of the County Governments

The County has been putting in efforts to increase its own source revenue over the last few years. In the year under review, the County collected Kshs 3,998,628,848 against a target of Kshs 5,004,354,326.00.

These measures have paid dividend, since inception of Devolution, own source revenue has continued to increase each year as highlighted below:

Figure 2: Mombasa County Own source revenue trend