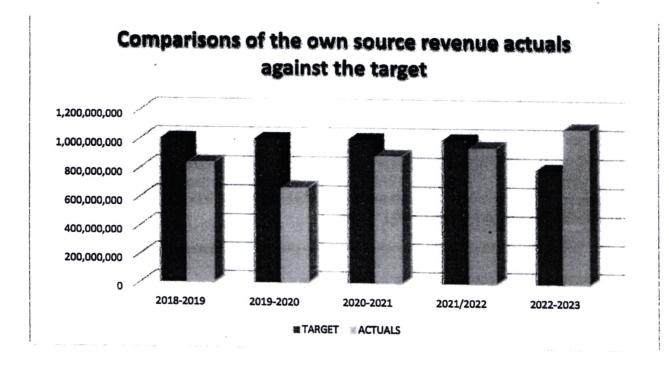

The table below illustrates revenue performance for the past five (5) financial years.

TOTAL ACTUAL REVENUE COLLECTION FOR THE COUNTY IN KSHS.

#### COMPARISON OF ACTUALS AGAINST THE TARGET

The following is an analysis of OSR Collections for the past five (5) financial years

| DESCRIPTION | TARGET               | ACTUALS     | VARIANCE      | %PERFORMANCE |
|-------------|----------------------|-------------|---------------|--------------|
| 2018-2019   | 1,000,000,000        | 837,394,937 | (162,605,063) | 83.7         |
| 2019-2020   | 1,000,000,000        | 663,800,035 | (336,199,965) | 66.4         |
| 2020-2021   | 1,000,000,000        | 886,940,834 | (113,059,166) | 88.7         |
| 2021/2022   | 1,000,000,000        | 948,313,629 | (51,686,371)  | 94.8         |
|             | 800,000,000          | 610,737,307 | 280,266,739   | 135          |
| 2022-2023   | Health Services Fund | 469,529,432 |               |              |

NB: Revenue collected for the Financial Year 2022/23 does not include the Hospital services fees of Kshs. 469,529,432 that would make the total collections of Kshs. 1,080,266,739

- Revenue collected and reported under ROR for the Financial Year 2022/23 does not include the Hospital services fees of Kshs. 469,529,432 that would make the total collections of Kshs. 1,080,266,739
- As demonstrated above revenue has been growing progressively over the years except for 2019-2020 that
  was largely affected by the effects of Covid-19 pandemic and introduction of Universal Health Care
  (UHC).