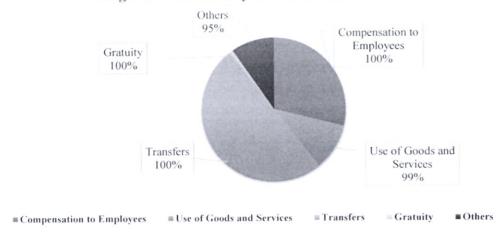

# 5 Statement by the Principal Secretary / Accounting Officer

1. The State Department's Budget performance against Approved Estimates for FY 2022/23 based on economic classification are as per the demonstrated Pie chart.

**Budget Performance by Economic Classification** 

The Budget performance by programs is demonstrated on the table below;