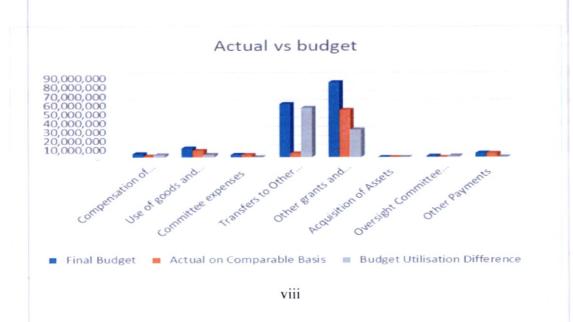

Below is a chart detailing the Actual vs Final budget per sector

As per the above graph other grants and transfers which included; bursary to secondary schools, bursary to tertiary institutions, bursary to special schools, security projects and emergency projects had the highest final budget, followed by transfers to other government units. Other payments had the lowest share in the final budget. During the financial year the constituency utilised more funds received on other grants and transfers especially bursary programmes to secondary, special and tertiary institutions as depicted in the graph above. Other expenditures during the financial year included; transfer to other government units, use of goods and services, compensation of employees. The utilization difference was very high for the transfer to other government units, followed by other grants and transfers due to the funds not disbursed to the constituency at the end of financial year. The utilization difference for the compensation of employees was lowest as depicted from the graph since the constituency had received most of the funds from the board.