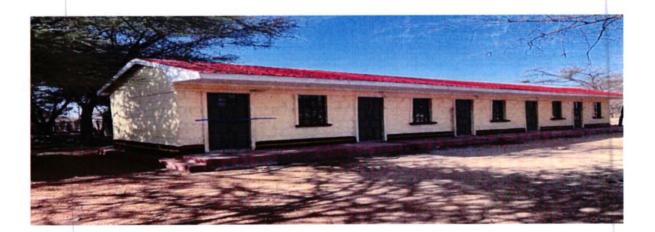

### II. Garbatulla Girls Secondary School: Construction of 2 classrooms block

Garbatulla girls Secondary School is located in Isiolo South constituency and has got a population of over 200 students that brought into consideration the need to do a construction of 2 classrooms to cater for more students' enrolment for the coming years. Also, the NG-CDF Isiolo South feels that the needs of the students had been taken care of and hence creating a more conducive learning environment for the students.

Below is a photo to support the progress of the projects in the school in respect to the PMC members that were in charge of the project from the grassroots to how it was completed.