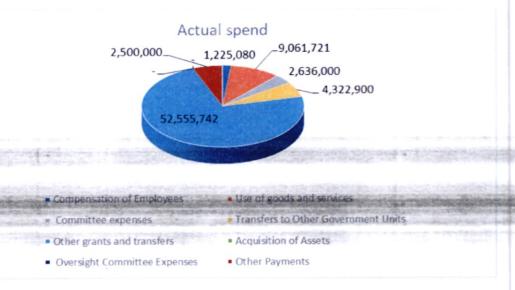

The Isiolo South National Government Constituency Development Fund has had a successful year other than for a few challenges here and there. The organization was able to receive Kshs 87,000,000 as funding from the board during the financial year. Together with the balance brought forward of kshs.689,530 and kshs 12,600,000 being part of owing from the board for previous year. The organization had an actual funds available totalling to Kshs.100,289,530 out of which we successfully utilized Kshs.72,300,736 Which is a 72% utilization rate. Specifically, compensation of employees amounted to Kshs.1,225,080; use of goods and services amounted to Kshs.9,061,721; while Ksh. 2,636,000 was committee expenses, other grants and transfers amounted to Kshs. 52,555,741. As compared to the final budget, however, the utilization rate was 44% which is due to the funds that have not been received from the board and funds which were received late as the financial year came to an end.

Below is a pie chart detailing actual spend per sector,

As shown from the above pie chart most of the received funds were utilized on other grants and transfers which included disbursement of bursaries to students, security projects and emergency projects, use of good and services, transfer to other government units such as transfer to primary schools, secondary schools and tertiary institutions then. Compensation of employees had the lowest actual expenditure as depicted in the above pie chart.