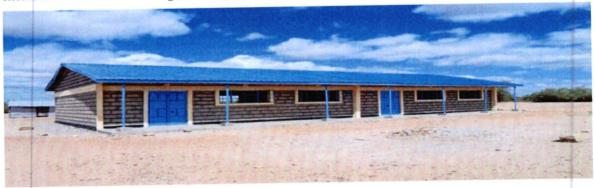

### II. Garbatulla Girls Secondary School: Construction of 2 classrooms block

Garbatulla girls Secondary School is located in Isiolo South constituency and has got a population of over 200 students that brought into consideration the need to do a construction of 2 classrooms to cater for more students' enrolment for the coming years. Also, the NG-CDF Isiolo South feels that the needs of the students had been taken care of and hence creating a more conducive learning environment for the students.

Below is a photo to support the progress of the projects in the school in respect to the PMC members that were in charge of the project from the grassroots to how it was completed.