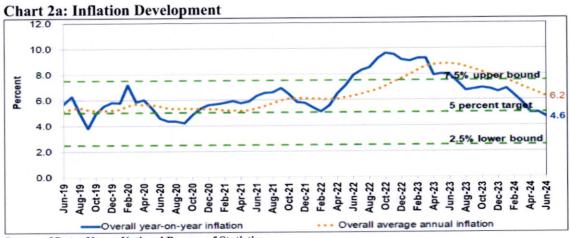

#### 2. Inflation rate

The overall year-on year inflation is under control and within the Government target range of 5±2.5 percent. Inflation declined to 4.6 percent in June 2024 from 7.9 percent in June 2023, due to easing of food and energy prices. The appreciating Shilling produced a strong pass-through effect to lower domestic prices supported by a tight monetary policy stance and Government interventions to lower the cost of food production.

#### 1.2 Inflation

11. The overall year-on year inflation is under control and within the Government target range of 5±2.5 percent. Inflation declined to 4.6 percent in June 2024 from 7.9 percent in June 2023, due to easing of food and energy prices (**Chart 2a**). The appreciating Shilling produced a strong pass-through effect of lowering domestic prices supported by a tight monetary policy stance. Additionally, interventions by Government in providing subsidized fertilizer and seeds continue to lower the cost of food production, and revitalize agricultural production.