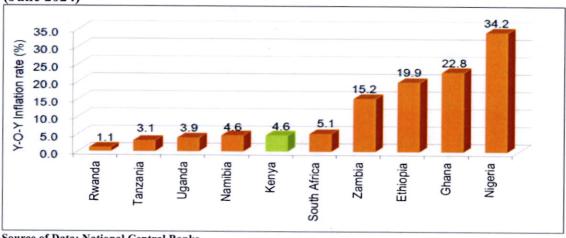

rce of Data: Kenya National Bureau of Statistics

14. Inflation rate remains high in most Sub-Saharan African economies fueled by rising energy prices; weakening currencies; and natural disasters. Kenya's inflation rate at 4.6 percent in June 2024 is much lower than that of majority of the countries in the Sub-Saharan African region that had double digits' inflation (Chart 2c).

Core

Y-O-Y Inflation (%)

Source of Data: National Central Banks