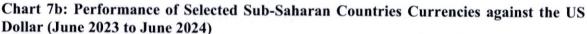

6. Foreign Exchange Reserves

The official foreign exchange reserves held by the Central Bank stood at US\$. 8,462.7 million in June 2024 an improvement compared to US\$. 8,036.7 million in June 2023. This represented 4.6 months of import cover as compared to the 4.1 months of import cover, respectively, and therefore provides adequate cover and a buffer against short term shocks in the foreign exchange market.