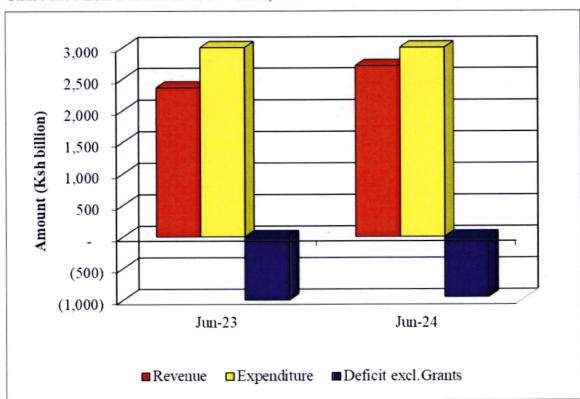

#### 8. Revenue Collection

The National Government's cumulative revenue collection including A-I-A for the period between July 2023-June 2024 amounted to KSh. 2,702.7 billion (16.8 percent of GDP) against a target of KSh. 2,907.5 billion. The revenue was below target mainly due to shortfalls recorded in collection of both ordinary revenue and ministerial appropriation-in-aid (A.I.A).

#### 9. Expenditure and Net Lending

The total expenditure and net lending inclusive of transfers to County Governments for the period ending 30th June, 2024 amounted to KSh. 3,655.6 billion, against a target of KSh. 3,871 billion. The resultant under expenditure of KSh. 215.5 billion is mainly attributed to lower absorption recorded in both recurrent and development expenditures by the National Government.

#### 11. Fiscal Balance

The fiscal balance excluding grants (on a commitment basis) amounted to a deficit of KSh. 952.9 billion (5.9 percent of GDP), as at the end of June, 2024 as compared to the target of KSh. 963.5 billion (6.0 percent of GDP).