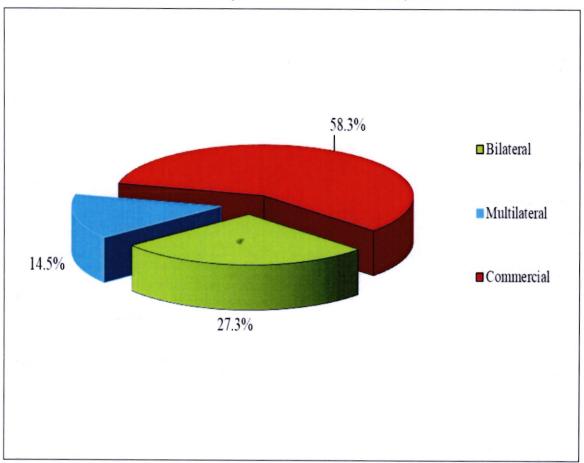

#### 15. External Debt Stock

The total external debt stock, including the International Sovereign Bond, stood at US\$ 39,766.6 billion by the end of June, 2024 The debt stock comprised of multilateral debt (53.9 percent), commercial debt (23.4 percent), bilateral debt (22.4 percent) and suppliers' credit (0.3 percent).