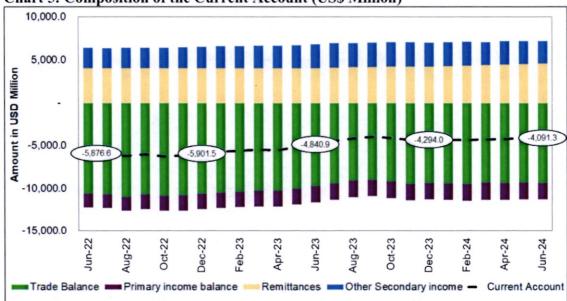

#### 5. Current Account

The current account deficit improved to US\$. 4,091.3 million (3.2 percent of GDP) in June 2024 compared to US\$. 4,840.9 million (4.5 percent of GDP) in June 2023. The current account balance was supported by an improvement in the net merchandise account and the net secondary income balance despite a deterioration in the net primary income balance and the net receipts on the services account.