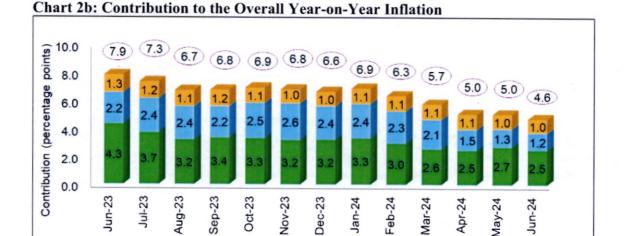

Source of Data: Kenya National Bureau of Statistics

12. Food inflation remained the main driver of overall year-on-year inflation in June 2024, contributing 2.5 percentage points, a decline, compared to a contribution of 4.3 percentage points in June 2023 (Chart 2b). The easing of food prices was supported by increased food supply arising from favorable weather conditions; continued Government interventions through subsidized fertilizer; and the general easing of international food prices.

Prices of most vegetable food items increased in the month of June 2024 compared to the same period in 2023 while that of non-vegetable food items declined during the same period.

13. Fuel inflation declined to contribute 1.2 percentage points to the overall year-on-year inflation in June 2024 from a contribution of 2.2 percentage points in June 2023. The decline largely reflects the impact of the Kenya Shilling's appreciation which resulted in a decrease in electricity price. The contribution of core (non-food non-fuel) inflation to the overall year-on-year inflation has been low and stable. This is consistent with the muted demand pressures in the economy that is supported by prudent monetary policy.