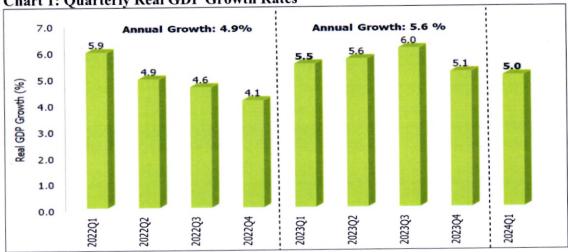

#### 1.1 Economic Growth

- 1. The economy grew by 5.6 percent in 2023 up from 4.9 percent in 2022, a demonstration of resilience and the beginning of economic recovery. The growth in 2023 is above its pre-pandemic average of 4.7 percent per year for the period between 2011-2019. The growth was largely driven by a strong rebound in the agricultural subsector, which benefited from favorable weather conditions after two years of severe droughts and the robust performance of the services sector. However, growth in manufacturing and wholesale and retail trade subsectors slowed down.
- 2. This growth momentum has continued in 2024 with the economy expanding by 5.0 percent in the first quarter compared to a growth of 5.5 percent in the corresponding quarter in 2023 (Chart 1). The growth is largely driven by strong growth in agriculture supported by favorable weather conditions and government interventions. Additionally, services sector remained resilient with real estate, financial & insurance, ICT and accommodation & food services supporting the growth.

Chart 1: Quarterly Real GDP Growth Rates

Source of Data: Kenya National Bureau of Statistics

- 3. **The primary sector** grew by 5.0 percent in the first quarter of 2024 compared to a growth of 5.3 percent in the first quarter of 2023. This was as a result of the robust growth in the agriculture, forestry and fishing sub-sector despite a contraction in the mining and quarrying sub sector. Activities in the agriculture, forestry and fishing sub-sector expanded by 6.1 percent in the first quarter of 2024 compared to a growth of 6.4 percent in a similar quarter in 2023(**Table 1**). The performance of the sector was attributed to favorable weather conditions as well as government interventions that led to enhanced production. The performance was evident in the significant increase in production of tea, milk and sugarcane during the quarter under review. However, the sector's performance was somewhat curtailed by decline in exports of coffee, fruit and cut flowers.
- 4. Mining and Quarrying sub-sector contracted by 14.8 percent in the first quarter of 2024 compared to a contraction of 11.0 percent over the same period in 2023. This was due to a decline in production of most minerals such as titanium, soda ash and gemstone.