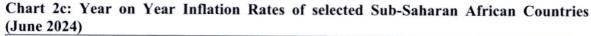

rce of Data: Kenya National Bureau of Statistics

14. Inflation rate remains high in most Sub-Saharan African economies fueled by rising energy prices; weakening currencies; and natural disasters. Kenya's inflation rate at 4.6 percent in June 2024 is much lower than that of majority of the countries in the Sub-Saharan African region that had double digits' inflation (Chart 2c).

Core

Y-O-Y Inflation (%)

Source of Data: National Central Banks