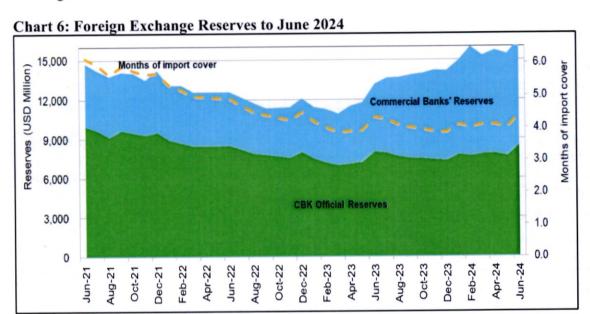

6. Foreign Exchange Reserves

The official foreign exchange reserves held by the Central Bank stood at US\$. 8,462.7 million in June 2024 an improvement compared to US\$. 8,036.7 million in June 2023. This represented 4.6 months of import cover as compared to the 4.1 months of import cover, respectively, and therefore provides adequate cover and a buffer against short term shocks in the foreign exchange market.