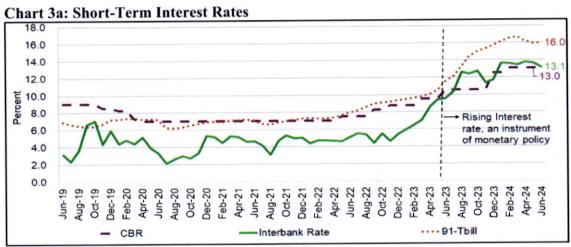

#### 1.3 Interest Rates

- 15. Tight monetary policy to stabilize inflation has led to rising interest rates. To anchor inflation expectations, the Central Bank of Kenya, through the Monetary Policy Committee, tightened monetary policy by raising the Central Bank Rate (CBR) to 13.0 percent in February 2024, and retaining the same rate in June 2024, from 10.5 percent in June 2023(Chart 3a). The interbank rate increased to 13.1 percent in June 2024 compared to 9.6 percent in June 2023 and has remained within the prescribed corridor around the CBR (set at CBR± 250 basis points).
- 16. The 91-day Treasury Bills rate increased to 16.0 percent in June 2024 compared to 11.5 percent in June 2023 while the 182-day Treasury Bills rate also increased to 16.7 percent from 11.5 percent over the same period. This has increased the cost of borrowing by Government from the domestic market.

Source of Data: Central Bank of Kenya

17. Commercial banks average lending and deposit rates increased in the year to May 2024 in tandem with the tightening of the monetary policy stance thereby reflecting high cost of investable funds. The average lending rate increased to 16.6 percent in May 2024 from 13.2 percent in May 2023 while the average deposit rate increased to 11.1 percent from 7.6 percent over the same period. Consequently, the average interest rate spread decreased to 5.5 percent in May 2024 from 5.6 percent in May 2023 (Chart 3b).