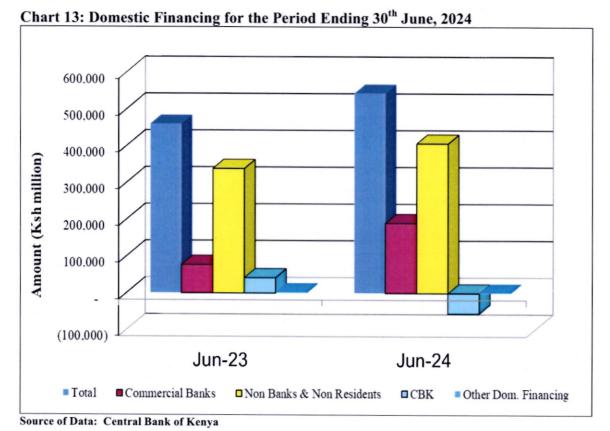

#### 13. Net Domestic Borrowing

Net domestic financing amounted to a net borrowing of KSh. 543.7 billion (3.4 percent of GDP) in the period ending 30th June, 2024.