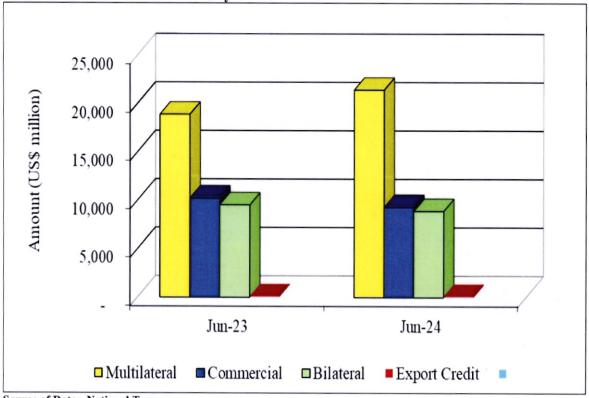

#### 15. External Debt Stock

The total external debt stock, including the International Sovereign Bond, stood at US\$ 39,766.6 billion by the end of June, 2024 The debt stock comprised of multilateral debt (53.9 percent), commercial debt (23.4 percent), bilateral debt (22.4 percent) and suppliers' credit (0.3 percent).