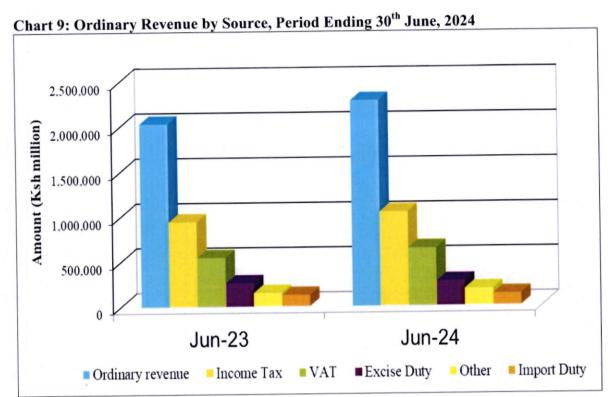

#### 8. Revenue Collection

The National Government's cumulative revenue collection including A-I-A for the period between July 2023-June 2024 amounted to KSh. 2,702.7 billion (16.8 percent of GDP) against a target of KSh. 2,907.5 billion. The revenue was below target mainly due to shortfalls recorded in collection of both ordinary revenue and ministerial appropriation-in-aid (A.I.A).