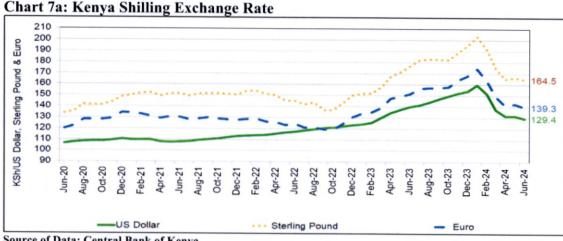

6. Foreign Exchange Reserves

The official foreign exchange reserves held by the Central Bank stood at US\$. 8,462.7 million in June 2024 an improvement compared to US\$. 8,036.7 million in June 2023. This represented 4.6 months of import cover as compared to the 4.1 months of import cover, respectively, and therefore provides adequate cover and a buffer against short term shocks in the foreign exchange market.