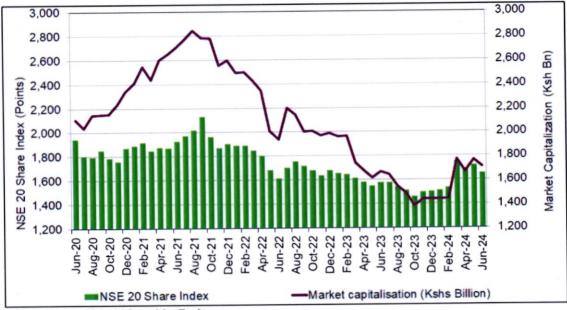

#### 7. Capital Markets

Activity in the capital markets improved in the year to June 2024. Economic recovery, appreciation of the Kenya Shilling and macroeconomic stability have created confidence and attracted investors to the Nairobi Securities Exchange. The NSE 20 Share Index improved to 1,657 points in June 2024 compared to 1,575 points in June 2023 while Market capitalization also improved to KSh. 1,711 billion from KSh. 1,666 billion over the same period.