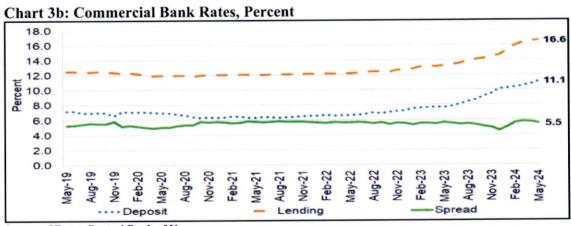

Source of Data: Central Bank of Kenya

17. Commercial banks average lending and deposit rates increased in the year to May 2024 in tandem with the tightening of the monetary policy stance thereby reflecting high cost of investable funds. The average lending rate increased to 16.6 percent in May 2024 from 13.2 percent in May 2023 while the average deposit rate increased to 11.1 percent from 7.6 percent over the same period. Consequently, the average interest rate spread decreased to 5.5 percent in May 2024 from 5.6 percent in May 2023 (Chart 3b).