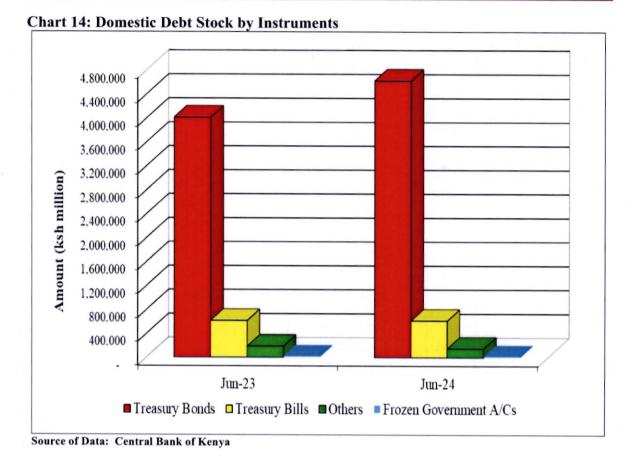

#### 14. Domestic Debt Stock

The stock of gross domestic debt increased by KSh 578 billion from KSh. 4,832.3 billion in June 2023 to KSh 5,410.3 billion in June, 2024.