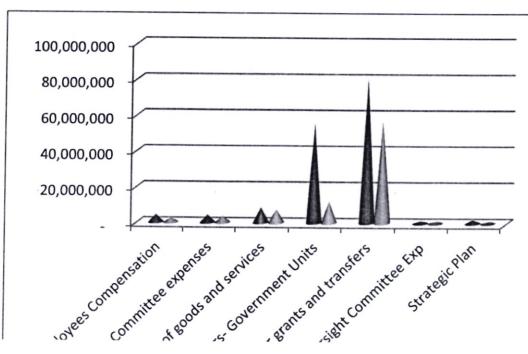

In this financial year 2022-2023 NGCDF Kaloleni had a total budget for utilisation of Kshs. 138,215,033. By closure of the financial year under review a total of Ksh.

51,215,033.00 was yet to be received from the board. This resulted to 70.8% funding of our budget. These funds were well utilized under close supervision of Kaloleni NGCDFC and under support of our Patron, Hon. Paul Katana (our MP), to improve the livelihood of our people within the constituency. The NGCDFC utilised the available funds to fund key developments in our schools and community which range from construction of classrooms, administration blocks, award of bursaries, desks, planting of trees, finance sporting activities among others.

The available budget for utilization was absorbed to a tune of 65.4% as follows:

Compensation to employees Kshs. 1,672,380,

Grants to Primary and Secondary Schools Kshs. 56,603,481,

Bursaries to various institutions Kshs. 48,375,261.00,

Environment Improvement Kshs. 2,764,300.00 and

Emergency of Kshs. 7,636,190.

A Graph showing final Budget available for use versus actual utilized budget per vote item