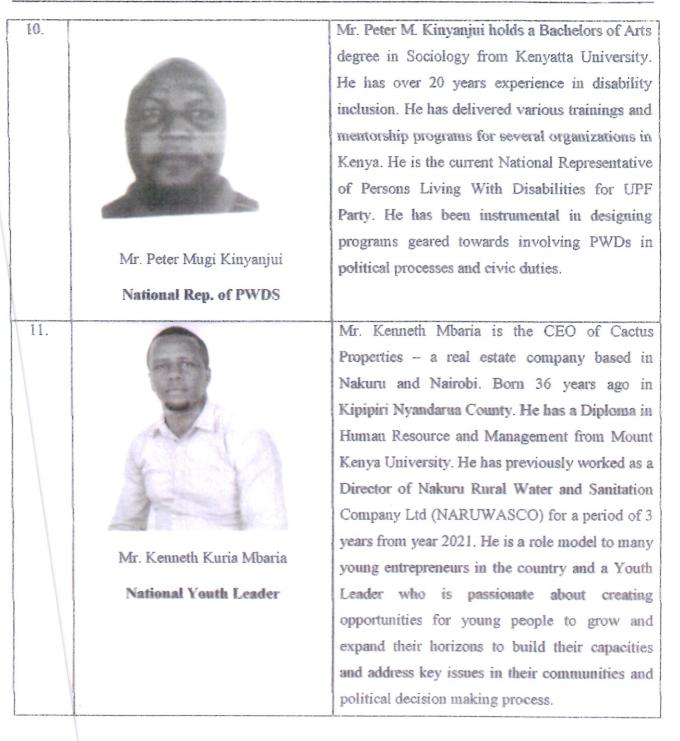

| No. | Designation           | Name                   |
|-----|-----------------------|------------------------|
| 1.  | National Rep. MSMEs   | Eunice Wambui Mamasoko |
| 2.  | National Women Leader | Joyce Anyiso           |
| 3.  | National Youth Leader | Kenneth Mbaria         |

Mrs. Eunice Wambui Mamasoko is a graduate 6. and holds a Bachelors degree in Leadership Management from St. Paul University. Mamasoko also holds a Diploma in Hotel Management and Catering from the Air Travel College in Nairobi. She also has a Diploma in Business Management from St. Paul University. She has a rich political experience spanning more than 15 years. In 2013, she was elected on a little known party in the name and style of Mazingira Mrs. Eunice Wambui Mamasoko Party as a Member of Nakuru County Assembly against a strong political wave of Jubilee Party. National Rep. MSMEs She was elected in the speaker's panel serving as 2<sup>nd</sup> Deputy Speaker for a period of five years. Her name Mamasoko connotes someone who works with and understand the issues affecting the micro economies such as mama mboga, bodaboda etc. She is the current Secretary General of Nakura County Markets with over 200,000 traders. 7. John Tepelian Oseina was born in the year 1976 in Narok County. He went to Narok Boys High School and later joined Integrity School of Management to pursue a Diploma in Human Resources and Management. He has serves as a Paralegal with MPIDO organization. Councillor in the defunct Nakuru Municipal Council from 2008-2013; He has also served as a Board Member of Nakuru County government. Mr. John T. Osiena He is an active human rights defender and for National Minority Representative many years he has advocated for the rights of minorities and indigenous peoples rights.