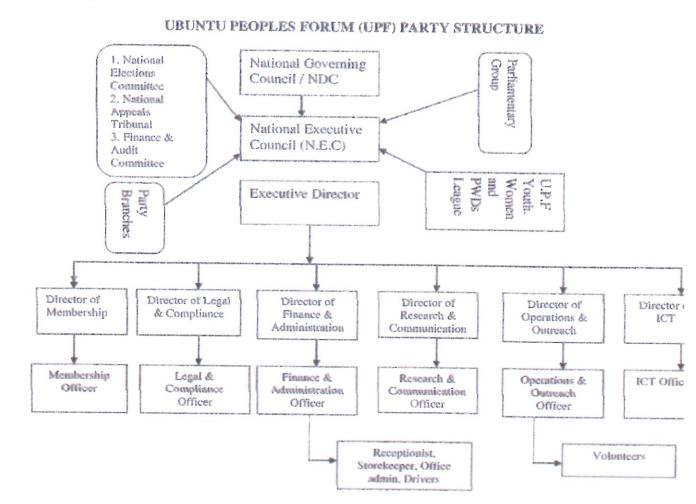

ng the year, the N.E.C held four meetings for the FY 2022/23. The attendance of the meetings is as below:

| S/no | Date of the meeting             | Venue        | Attendance |
|------|---------------------------------|--------------|------------|
| 1.   | 12 <sup>th</sup> October 2022   | Ubuntu House | 9 Persons  |
| 2.   | 2.3 <sup>rd</sup> November 2022 | Ubuntu House | 11 Persons |
| 3.   | 9th March 2023                  | Ubuntu House | 11 persons |
| 4.   | 4 <sup>th</sup> July 2023       | Ubuntu House | 13 Persons |

The N.E.C is composed of diverse and seasoned professional in various sectors. In addition, the N.E.C has complied with the gender diversity requirement, with a third of the members being one gender.

### 9. Governance Structure of Ubuntu Peoples Forum (UPF) Party



#### 10. Management Discussion and Analysis

Ubuntu Peoples Forum Party is an entity funded by the National Government and Party members and affiliates. This means its performance therefore depends on funding availed from the Political Funds Kitty administered by the Office of the Registrar of Political Parties (ORPP) and Well Wishers.

#### a. Financial Performance

The Party budgetary allocation for FY 2022/23 from the Political Parties Fund (PPF) kitty was Kshs. 1,197,000 but the Party received Kshs. 999,302 for the period ended 30<sup>th</sup> June, 2023 and Kshs. 8,666,428 from donations and contributions from members. The total revenue realized during the year ended 30<sup>th</sup> June 2023 was Kshs. 9,665,730.

The total expenditure incurred during the year was Kshs. 10,798,104,