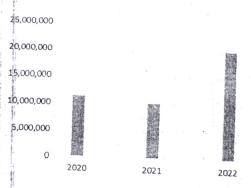

## a) Financial performance:

- Surplus/ deficit for the year and a comparison of the same for the last three years
  - (a) 2022 14,820,301.60
  - (b) 2021 6,411,916.30
  - (c) 2020 422,340.20

Capitation grants from the Ministry of Education for the last three years

- (a) 2022 -20,059,991.40
- (b) 2021 -10,152,251.30
- (c) 2020 11,360,967.00

A three-year overview of growth of other income(s) earned by the school.

- (a) 2022- 7,122,460.00
- (b) 2021 321,857.00
- (c) 2020 1,350,980.00

A three-year overview of growth in expenditure of the school

- (a) 2022 47,478,687.80
- (b) 2021- 13,500,997.00
- (c) 2020 18,652,409.00

Movement of debtors and creditors of the school over the last three years