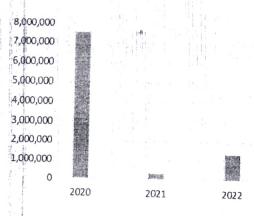

- (a) Debtor
  - (a) 2022 20,887,674.40
  - (b) 2021 8,084,017.40
  - (c) 2020 6,592,094.40

- (b) Creditors
  - (a) 2022 --
  - (b) 2021 —87,700
  - (c) 2020 881,259

1,000,000

800,000

600,000

400,000

200,000

0

2020

2021

2022

Graphical presentation, ratios, tables, and pie charts should be used to show/ indicate trends unless the school is new).