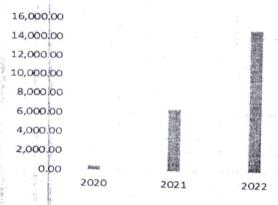

## a) Financial performance:

- Surplus/ deficit for the year and a comparison of the same for the last three years
  - (a) 2022 14,820,301.60
  - (b) 2021 6,411,916.30
  - (c) 2020 422,340.20

Capitation grants from the Ministry of Education for the last three years