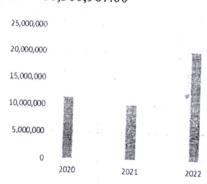

- (a) 2022 -20,059,991.40
- (b) 2021 -10,152,251.30
- (c) 2020 11,360,967.00

A three-year overview of growth of other income(s) earned by the school.

- (a) 2022- 7,122,460.00
- (b) 2021 321,857.00
- (c) 2020 1,350,980.00

A three-year overview of growth in expenditure of the school

- (a) 2022 47,478,687.80
- (b) 2021- 13,500,997.00
- (c) 2020 18,652,409.00

Movement of debtors and creditors of the school over the last three years