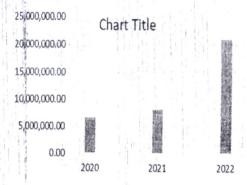

## a) Financial performance:

- Surplus/ deficit for the year and a comparison of the same for the last three years
  - (a) 2022 14,820,301.60
  - (b) 2021 6,411,916.30
  - (c) 2020 422,340.20

Capitation grants from the Ministry of Education for the last three years

- (a) 2022 -20,059,991.40
- (b) 2021 -10,152,251.30
- (c) 2020 11,360,967.00

A three-year overview of growth of other income(s) earned by the school.

- (a) 2022- 7,122,460.00
- (b) 2021 321,857.00
- (c) 2020 1,350,980.00

A three-year overview of growth in expenditure of the school

- (a) 2022 47,478,687.80
- (b) 2021- 13,500,997.00
- (c) 2020 18,652,409.00

Movement of debtors and creditors of the school over the last three years