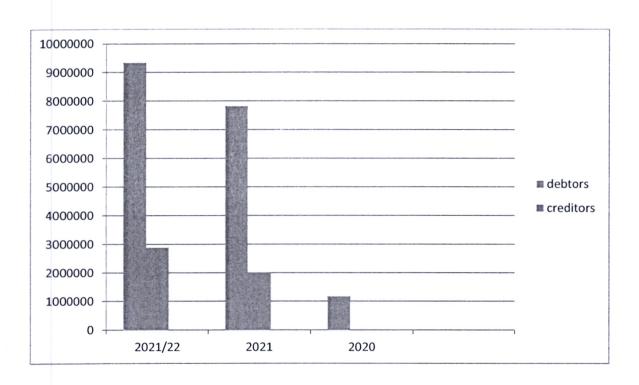

- Movement of debtors and creditors of the school over the last three years

| Year      | 2021/2022     | 2021         | 2020         |
|-----------|---------------|--------------|--------------|
| Debtors   | 9,333,282.00  | 7,828,044.00 | 1,169,281.00 |
| Creditors | 2,878,639.00  | 2,018,540.00 |              |
| Total     | 12,211,921.00 | 9,846,584.00 | 1,169,281.00 |