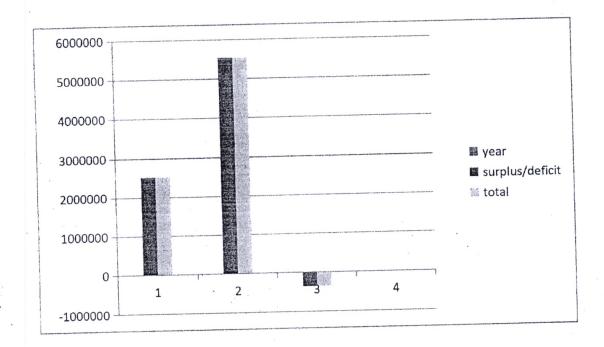

## a) Financial performance:

- Surplus/ deficit for the year and a comparison of the same for the last three years

| year            | 2021/22      | 2021         | 2020        |
|-----------------|--------------|--------------|-------------|
| surplus/deficit | 2,522,682.35 | 5,534,535.25 | -348,635.95 |
| total           | 2,522,682.35 | 5,534,535.25 | -348,635.95 |