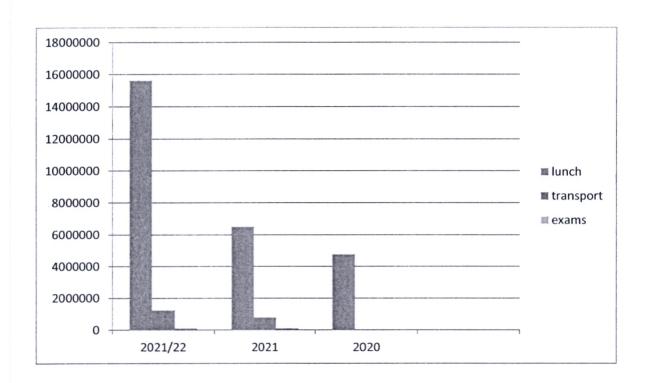

A three-year overview of growth of other income(s) earned by the school.

| Year      | 2021/2022     | 2021         | 2020         |
|-----------|---------------|--------------|--------------|
| Lunch     | 15,617,315.00 | 6,507,581.00 | 4,757,537.00 |
| Transport | 1,241,980.00  | 792,650.00   | 0.00         |
| Exam      | 113,900.00    | 0.00         | 0.00         |
| Total     | 16,973,195.00 | 7,300,231.00 | 4,757,537.00 |