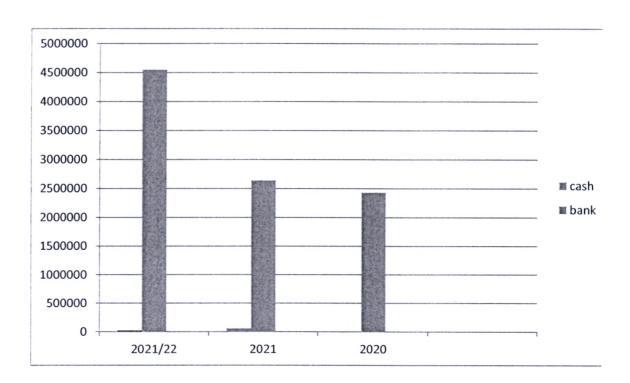

- Movement of cash and bank balances over the last three years

| Year  | 2021/22      | 2021         | 2020         |
|-------|--------------|--------------|--------------|
| Cash  | 248,853.00   | 62,260.00    | 0.00         |
| Bank  | 4,550,355.00 | 2,635,406.00 | 2,427,327.00 |
| Total | 4,575,209.00 | 2,697,666.00 | 2,427,327.00 |