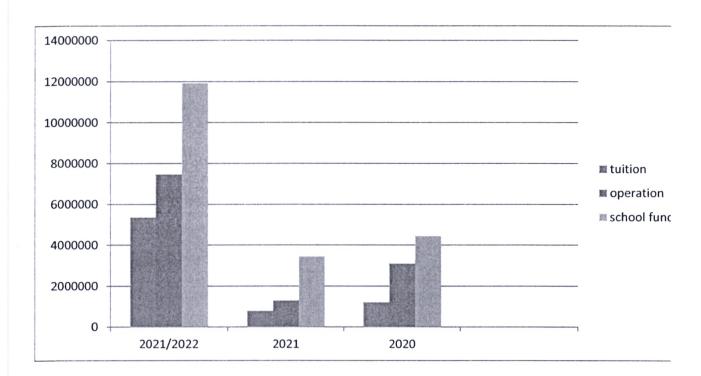

## A three-year overview of growth in expenditure of the school

| Year        | 2021/2022     | 2021         | 2020         |
|-------------|---------------|--------------|--------------|
| Tuition     | 5,374,157.00  | 786,729.00   | 1,218,416.00 |
| Operation   | 7,477,349.00  | 1,295,595.00 | 3,110,381.00 |
| School fund | 11,916,135.00 | 3,458,489.00 | 4,449,156.00 |
| Total       | 24,767,641.00 | 5,540,812.00 | 8,777,953.00 |