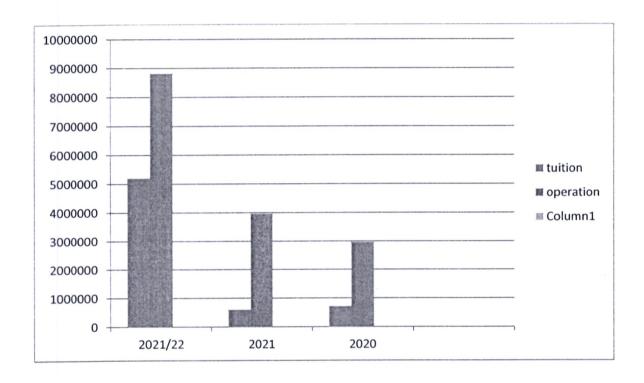

## - Capitation grants from the Ministry of Education for the last three years

| Year      | 2021/2022     | 2021         | 2020         |
|-----------|---------------|--------------|--------------|
| Tuition   | 5,201,832.00  | 615,002.0    | 718,225.00   |
| operation | 8,812,337.00  | 3,952,765.00 | 2,953,525.00 |
| Total     | 14,014,707.00 | 4,567,767.00 | 3,671,750.00 |