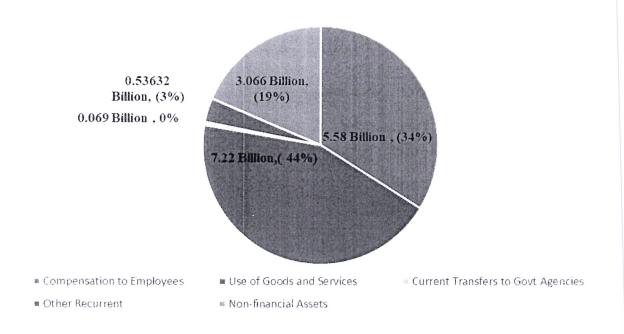

## ESTIMATES FOR FY 2019/20 BY VOTE AND ECONOMIC CLASSIFICATION

Under PSC Vote 2041 FY 2019/20 Budget, Compensation to employees will account for KES 5.5 Billion representing 35% of the total amount allocated. Use of goods and services will account for KES 7.2 Billion i.e. 45 % of the voted amount.

Development vote D2041, for capital expenditure/Non-financial assets will account for KES 3.066 Billion representing 17% of the total allocation.

Other recurrent will account for the other 3%, which is a total amount of KES 536 Million. Other recurrent includes these items;