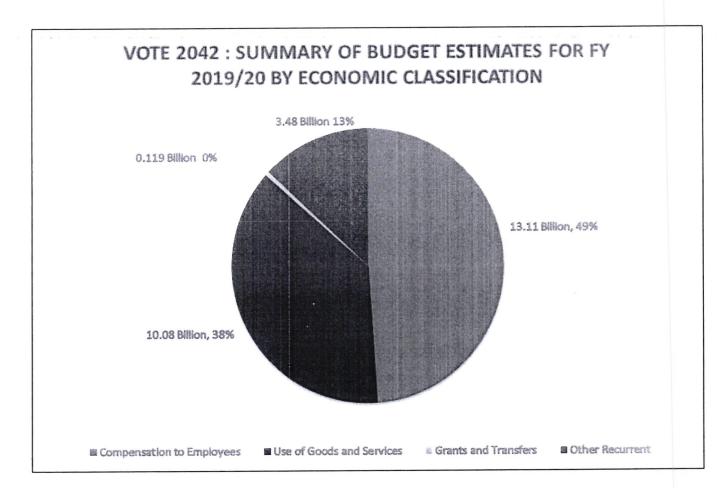

### SUMMARY OF EXPENDITURE BY VOTE AND ECONOMIC CLASSIFICATION KSHS (MILLION)

,

| Expenditure classification   | Baseline Estimates<br>2018/19 | Estimates 2019/20 | Projected Estimates |                |  |  |
|------------------------------|-------------------------------|-------------------|---------------------|----------------|--|--|
|                              |                               |                   | 2020/21             | 2021/22        |  |  |
| Recurrent Expenditure        |                               |                   |                     |                |  |  |
| Compensation to Employees    | 12,633,447,568                | 13,109,374,062    | 13,558,184,050      | 13,790,252,208 |  |  |
| Use of Goods and Services    | 7.673,191.387                 | 10,083,775,938    | 10.914,544.741      | 10,955,104,738 |  |  |
| Grants and Transfers         | 74,000,000                    | 119,000,000       | 149,000,001         | 149.000.000    |  |  |
| Other Recurrent              | 382,200,000                   | 3,480,000,000     | 715,000,001         | 695,000,000    |  |  |
| Total National Assembly vote | 20,762,838,955                | 26,792,150,000    | 25,336,728,793      | 25,589,356,946 |  |  |
|                              |                               |                   |                     |                |  |  |

#### SUMMARY OF EXPENDITURE BY PROGRAMME AND ECONOMIC CLASSIFICATION KSHS (MILLION)

| Expenditure classification   | Baseline<br>Estimates | Estimates 2019/20 | <b>Projected Estimates</b> |                |  |
|------------------------------|-----------------------|-------------------|----------------------------|----------------|--|
|                              | 2018/19               |                   | 2020/21                    | 2021/22        |  |
| Recurrent Expenditure        |                       |                   |                            |                |  |
| Compensation to Employees    | 12,633,447,568        | 13,109,374,062    | 13,558,184,050             | 13.790.252.208 |  |
| Use of Goods and Services    | 7,673,191,387         | 10,083,775,938    | 10,914,544,741             | 10,955,104,738 |  |
| Grants and Transfers         | 74,000,000            | 119,000,000       | 149,000,001                | 149,000,000    |  |
| Other Recurrent              | 382,200,000           | 3,480,000,000     | 715,000,001                | 695,000,000    |  |
| Total National Assembly Vote | 20,762,838,955        | 26,792,150,000    | 25,336,728,793             | 25,589,356,946 |  |
|                              |                       |                   |                            |                |  |

From the pie chart above, compensation to employees take up 49 % of the total amount allocated. It comprises of personal emoluments which include salaries, allowances and various contributions to social security funds and schemes. Use of goods comes second with a share of 38 %, while other recurrent, grants and transfers represent two (13%) percent and once (0.1%) respectively.