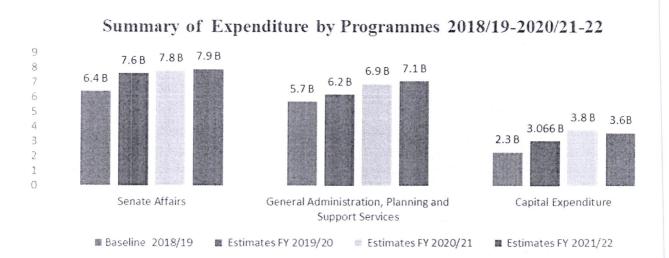

From the above graph, it is observed that the Senate Affairs Programme will require KES 7.6 Billion funding during the financial year 2019/20. This shows an increase to the tune of 14.3 % from FY 2018/19 Baseline Budget. This can be explained by the increased number of new activities as enshrined in the new Strategic Plan 2019-30.

The General Administration, Planning and Support Services Programme take up Kshs 6.2 Billion in FY 2019/20 from a baseline of KES 5.8 Billion. This is a 7.8 % increment. Capital expenditure is executed through this Programme. For this, an amount of KES 3.066

Billion will be required in FY 2019/20 as compared to KES 2.3 Billion provided under the FY 2018/19 baseline. This is an increase of 33.3 % which can be explained by the anticipated completion of the new Office Block, refurbishments, the Integrated Security Management System and also the acquisition of new buildings in the Parliamentary Square.