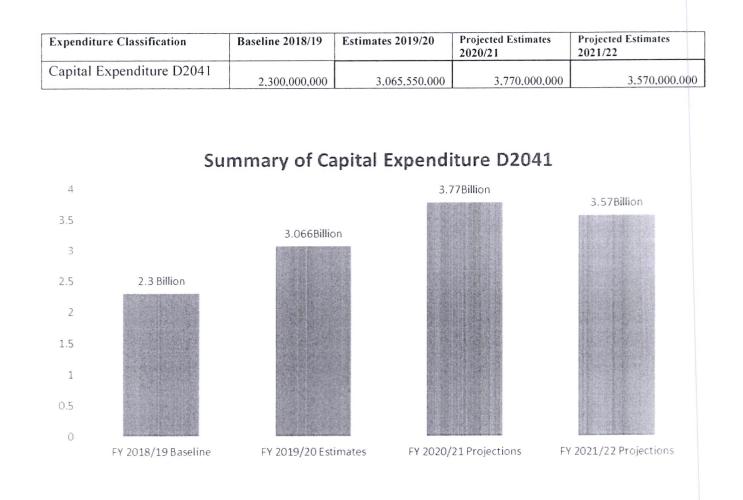

| Programme                                            | Baseline 2018/19 | Estimates 2019/20 | Projected estimates |                |  |  |
|------------------------------------------------------|------------------|-------------------|---------------------|----------------|--|--|
|                                                      |                  |                   | 2020/21             | 2021/22        |  |  |
| P1: Senate Affairs                                   | 6.427.404.455    | 7.593,144,400     | 7.755.676.409       | 7.885.968.753  |  |  |
| P2: General Admin,<br>Planning & Support<br>Services | 5.651.727.633    | 6,160,455,600     | 6,924,475.344       | 7.095.338.996  |  |  |
| Total Recurrent                                      | 12,079,132,088   | 13,753,600,000    | 14,680,151,753      | 14,981,307,749 |  |  |
| Capital Expenditure                                  | 2,300,000,000    | 3,065,550,000     | 3,770,000,000       | 3,570,000,000  |  |  |
| Total Expenditure of<br>Vote 2041                    | 14,379,132,088   | 16,819,150,000    | 18,450,151,753      | 18,551,307,749 |  |  |

The General Administration, Planning and Support Services Programme take up Kshs 6.2 Billion in FY 2019/20 from a baseline of KES 5.8 Billion. This is a 7.8 % increment. Capital expenditure is executed through this Programme. For this, an amount of KES 3.066

Billion will be required in FY 2019/20 as compared to KES 2.3 Billion provided under the FY 2018/19 baseline. This is an increase of 33.3 % which can be explained by the anticipated completion of the new Office Block, refurbishments, the Integrated Security Management System and also the acquisition of new buildings in the Parliamentary Square.