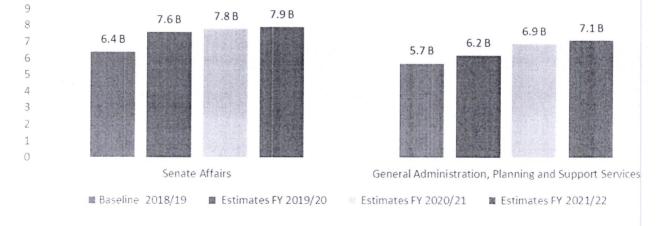

| Programme                                            | Baseline 2018/19 | Estimates 2019/20 | Projected estimates |                |  |  |
|------------------------------------------------------|------------------|-------------------|---------------------|----------------|--|--|
|                                                      |                  |                   | 2020/21             | 2021/22        |  |  |
| P1: Senate Affairs                                   | 6.427.404.455    | 7.593,144,400     | 7.755.676.409       | 7.885.968.753  |  |  |
| P2: General Admin,<br>Planning & Support<br>Services | 5.651.727.633    | 6,160,455,600     | 6,924,475.344       | 7.095.338.996  |  |  |
| Total Recurrent                                      | 12,079,132,088   | 13,753,600,000    | 14,680,151,753      | 14,981,307,749 |  |  |
| Capital Expenditure                                  | 2,300,000,000    | 3,065,550,000     | 3,770,000,000       | 3,570,000,000  |  |  |
| Total Expenditure of<br>Vote 2041                    | 14,379,132,088   | 16,819,150,000    | 18,450,151,753      | 18,551,307,749 |  |  |

From the above graph, it is observed that the Senate Affairs Programme will require KES 7.6 Billion funding during the financial year 2019/20. This shows an increase to the tune of 14.3 % from FY 2018/19 Baseline Budget. This can be explained by the increased number of new activities as enshrined in the new Strategic Plan 2019-30.

The General Administration, Planning and Support Services Programme take up Kshs 6.2 Billion in FY 2019/20 from a baseline of KES 5.8 Billion. This is a 7.8 % increment. Capital expenditure is executed through this Programme. For this, an amount of KES 3.066

Billion will be required in FY 2019/20 as compared to KES 2.3 Billion provided under the FY 2018/19 baseline. This is an increase of 33.3 % which can be explained by the anticipated completion of the new Office Block, refurbishments, the Integrated Security Management System and also the acquisition of new buildings in the Parliamentary Square.