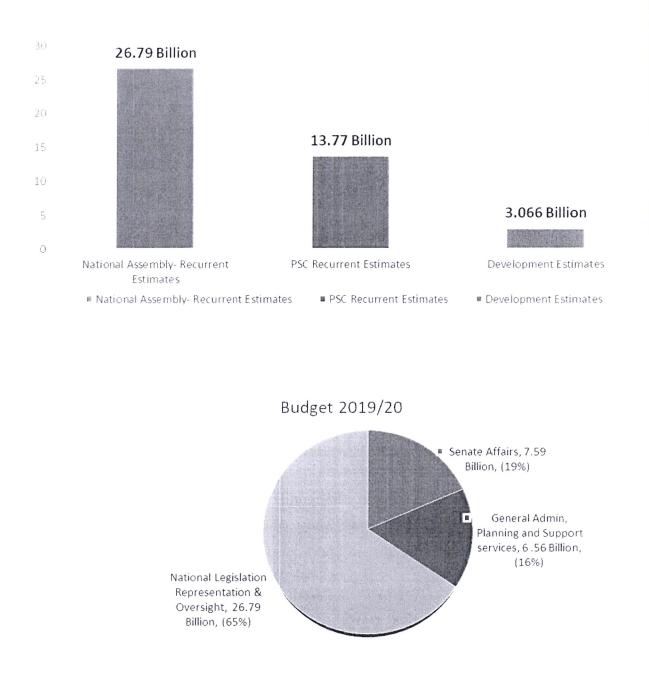

- 5. During the 2019/20-2021/22 MTEF period, the sub-sector will facilitate various pieces of legislation, consider motions, statements, and petitions; and provide oversight over utilization of public resources.
- 6. The legislative sector will undertake other activities including the vetting of state officers and will play its representation role, including the protection of the interests of Counties as provided in the Constitution.
- 7. The legislative sector will also play an important role in support of the Big Four agenda in line with Government Policy.
- 8. The Gross Recurrent Estimates for the Fiscal year 2019/2020 is KES 40.56 Billion, of which: -
  - (a) The National Assembly, Vote 2042 will account for KES 26.79 Billion.
  - (b) The Parliamentary Service Commission, **Vote 2041**, (which includes the Senate) will account for **KES 13.77 Billion**.
- The Development Estimates for the fiscal year 2019/2020 is KES 3.066 Billion. These estimates will be used to cater for provision of physical facilities and other infrastructure development within Parliament.
- 10. The Gross Total Resource Envelope (Recurrent and Development) for FY 2019/2020, which I now lay on the Table of the National Assembly and request that they be considered and approved, is KES 43.63 Billion.

### PSC 2019/2020 Resource requirement by vote

« Senate Affairs « General Admin, Planning and Support services » National Legislation Representation & Oversight

I would therefore like to present and commend the Estimates of Expenditure for the Parliamentary Service Commission for the Fiscal Year 2019/2020 and the MTEF projections for 2020/21-2022.