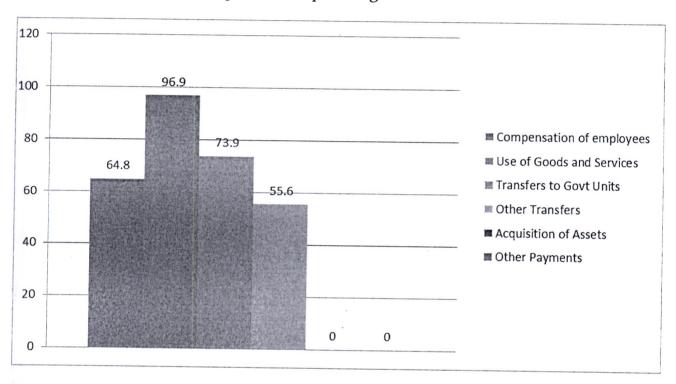

# Graphical Representation of Expenditure in percentage

# VII. STATEMENT OF RECEIPTS AND PAYMENTS

Fund Account Manager

Collins Tasisio Obuya

|                                     | Note | 2020 - 2021      | 2019 - 2020 |
|-------------------------------------|------|------------------|-------------|
|                                     |      | Kshs             | Kshs        |
| RECEIPTS                            |      |                  |             |
| Transfers from NGCDF Board          | 1    | 131,367,724      | 99,150,000  |
| TOTAL RECEIPTS                      |      | 131,367,724      | 99,150,000  |
| PAYMENTS                            |      |                  |             |
| Compensation of employees           | 2    | 4,164,855        | 2,541,156   |
| Use of goods and services           | 3    | 8,835,926        | 10,976,027  |
| Transfers to Other Government Units | 4    | 67,739,771       | 56,850,000  |
| Other grants and transfers          | 5    | 41,376,404       | 27,083,387  |
| TOTAL PAYMENTS                      |      | 122,116,956      | 97,450,570  |
| SURPLUS/(DEFICIT)                   |      | <u>9,250,768</u> | 1,699,430   |