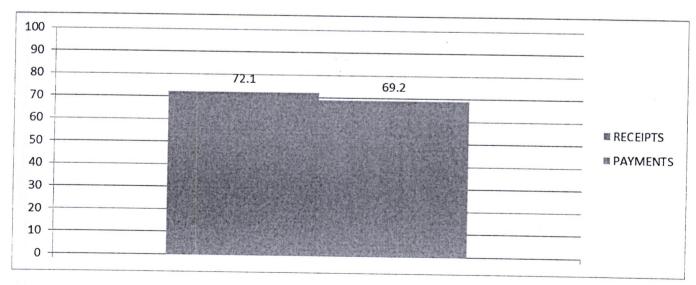

# Graphical Representation of Receipts and Expenditure in percentage

Chemuche Location construction of Chief's office funded by Malava NGCDF Financial Year 2020/2021

Malava Constituency National Government Constituencies Development Fund (NGCDF) Reports and Financial Statements for The Year Ended June 30, 2021

# VII. STATEMENT OF RECEIPTS AND PAYMENTS

Fund Account Manager

Collins Tasisio Obuya

|                                     | Note | 2020 - 2021      | 2019 - 2020 |
|-------------------------------------|------|------------------|-------------|
|                                     |      | Kshs             | Kshs        |
| RECEIPTS                            |      |                  |             |
| Transfers from NGCDF Board          | 1    | 131,367,724      | 99,150,000  |
| TOTAL RECEIPTS                      |      | 131,367,724      | 99,150,000  |
| PAYMENTS                            |      |                  |             |
| Compensation of employees           | 2    | 4,164,855        | 2,541,156   |
| Use of goods and services           | 3    | 8,835,926        | 10,976,027  |
| Transfers to Other Government Units | 4    | 67,739,771       | 56,850,000  |
| Other grants and transfers          | 5    | 41,376,404       | 27,083,387  |
| TOTAL PAYMENTS                      |      | 122,116,956      | 97,450,570  |
| SURPLUS/(DEFICIT)                   |      | <u>9,250,768</u> | 1,699,430   |