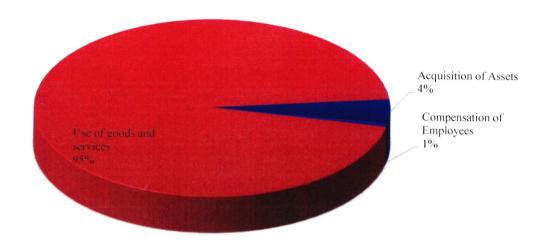

The Commission utilized 95% of the approved estimates. This was an improvement from the previous year's 88% in FY 2014/15 and 85% in FY 2015/16. It is noted that 95% of the budget was utilized on use of goods and services. 1% of the budget was utilized on employee compensation while 4% was utilized on acquisition of assets as illustrated in the figure below:

## **Budget Utilisation as Per Economic Items**