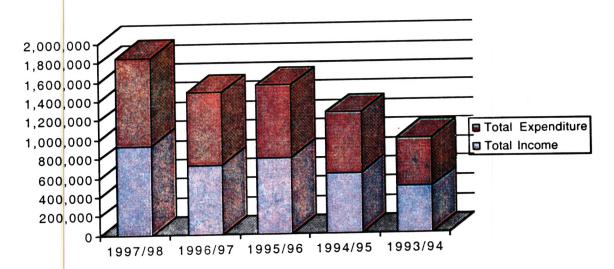

The University recorded a modest surplus of K£757,000 during the year under review as compared with a deficit of K£1,697,050 recorded during the preceding financial year – 1996/97. The achievement recorded is attributed to increased efficiency in the collection of revenue and in particular the tuition and accommodation fees from the students. Although there was also a slight increase of about 30% in the Exchequer grants during the year, this was specifically meant to cater for the salary increases awarded to all the staff in the Public Sector by the Government in July and November, 1997 respectively. Similarly, there was an effective and efficient financial management of the available resources such that the University recorded on overall increase of 28% in revenue inflows including Exchequer grants against an average increase of 20% in expenditure incurred during the year.

# Income and Expenditure Account for the Year Ended 30th June, 1998

| INCOME:                                       | NOTE   | 1998<br>KSHS'000 | 1997<br>KSHS'000 |
|-----------------------------------------------|--------|------------------|------------------|
| Capitation Grant (Page 17)                    | 15 (i) | 749,139          | 571,988          |
| Tuition and Related Charges                   | (ii)   | 96,033           | 87,492           |
| Farms' Income                                 | (iii)  | 8,954            | 13,739           |
| Other Service Rendered                        | (iv)   | 72,132           | 47,319           |
| Sundry Income                                 |        | 4,251            | 2,614            |
|                                               |        | 930,509          | 723,152          |
|                                               |        |                  |                  |
| EXPENDITURE:                                  |        |                  |                  |
| Academic Departments                          | 16(i)  | 488,091          | 327,049          |
| Administration and Central Services           | (ii)   | 219,937          | 169,771          |
| Academic Services                             | (iii)  | 24,319           | 23,108           |
| General Educational Services                  | (iv)   | 30,142           | 27,407           |
| Maintenance of Premises                       | (v)    | 25,555           | 42,479           |
| Staff and Students Facilities and Welfare     | (vi)   | 106,675          | 113,881          |
| Farms' Expenditure                            | (vii)  | 13,603           | 28,515           |
| Miscellaneous Expenditure                     | (viii) | 6,733            | 24,883           |
|                                               |        | 915,355          | 757,093          |
| SURPLUS (DEFICIT) FOR THE YEAR                |        | 15,154           | (33,941)         |
| Accumulated Surplus (Deficit) Brought Forward |        | 7,288            | 41,229           |
| Accumulated Surplus (Deficit) Carried Forward |        | 22,442           | 7,288            |