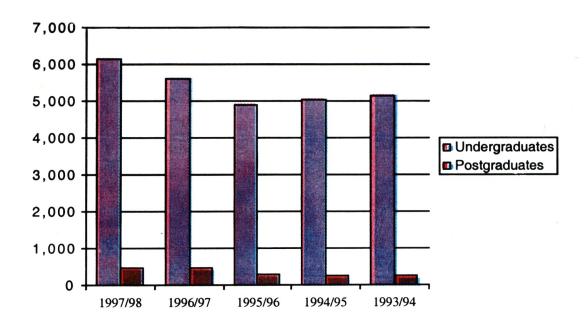

| 483            | 451            |  |
| Unionisable Grade                                                                                                   | 1,566          | 1,306          | 1,465          | 1,097          | 1,072          |  |
|                                                                                                                     | 2,869          | 2,674          | 2,619          | 2,318          | 2,243          |  |
|                                                                                                                     |                |                |                |                |                |  |

#### General Revenue Chart

### General Revenue Statistics



## Capital Development Chart



## **Student Population Chart**



## **Staff Population Chart**



|     |             | 4 1 4 1 4 1 4 1 4 1 4 1 4 1 4 1 4 1 4 1 |  |
|-----|-------------|-----------------------------------------|--|
|     |             |                                         |  |
|     |             |                                         |  |
|     |             |                                         |  |
|     |             |                                         |  |
| П   |             |                                         |  |
| П   |             |                                         |  |
| П   |             |                                         |  |
| I   |             |                                         |  |
| I   |             |                                         |  |
| 1   |             |