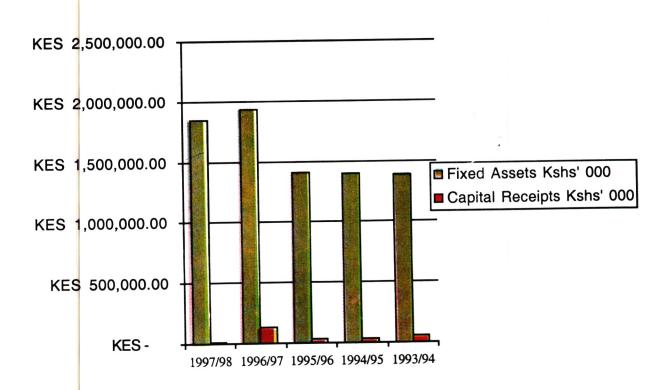

#### 5. Fixed Assests

| COST/VALUATION                | LAND<br>KSHS'000 | BUIL DINGS<br>KSHS'000 | W.I.P<br>KSHS'000 | PLANT AND<br>EQUIPMENT<br>KSHS'000 | FURNIT URE<br>KS HS'000 | MOTOR<br>VEHICLE<br>KSHS'000 | TOTAL<br>KSHS'000 |
|-------------------------------|------------------|------------------------|-------------------|------------------------------------|-------------------------|------------------------------|-------------------|
| 1st July 1997                 | 20,000           | 578,505                | 1,095,208         | 181,484                            | 106,153                 | 108,764                      | 2,090,084         |
| Additions                     | 2,779            | 1,389                  | 16,886            | -                                  | 72                      | -                            | 21,126            |
| Transfers                     | -                | 42,820                 | (42,820)          | -                                  | -                       | -                            | -                 |
| A djustments                  | -                | -                      | (24,988)          |                                    | -                       | -                            | (24,988)          |
| 30th June 1998 DEPRECIATION   | 22,779           | 622,714                | 1,044,286         | 181,454                            | 106,225                 | 108,764                      | 2,086,222         |
| 1 <sup>st</sup> July 1997     | 1000             | 11,570                 |                   | 72,318                             | 37,235                  | 52,622                       | 173,746           |
| Charge for the year           | -                | 12,454                 | -                 | 22,682                             | 12,278                  | 18,714                       | 67,128            |
| 30th June 1998 NET BOOK VALUE | -                | 24,024                 | -                 | 95,000                             | 50,513                  | 71,336                       | 240,873           |
| 30th June, 1998               | 22,779           | 598,690                | 1,044,286         | 86,454                             | 55,712                  | 37,428                       | 1,845,349         |
| 30th June 1997                | 20,000           | 566,935                | 1,095,208         | 109,136                            | 68,918                  | 56,142                       | 1,916,339         |