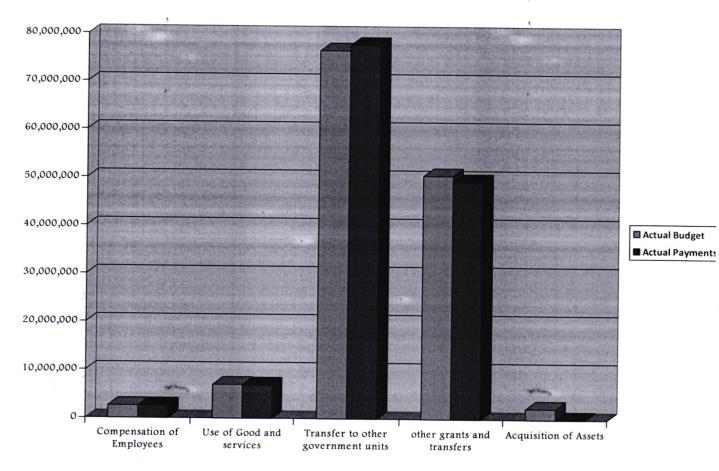

Actual Budget Compared to Actual Payments

| -                            | Actual Budget | Actual Payments |
|------------------------------|---------------|-----------------|
| Compensation of Employees    | 3,384,518     | 2,608,376       |
| Use of Good and Services     | 7,965,965     | 7,035,053       |
| Transfer to Other Government | 77,880,000    | 76,474,940      |
| Units                        |               |                 |
| Other Grants and Transfers   | 48,048,241    | 50,520,043      |
| Acquisition of assets        | 100,000       | 2,338,514       |

Reports and Financial Statements For the year ended June 30, 2020

Fig.1: Below we present the graphical comparison of actual budget vs actual payments for FY19/20

During the financial year the over utilization on other grants and transfers was attributed to the balance brought forward from previous financial year. while the underutilization on compensation of employees and transfer to other government units was due to delay in disbursement of funds from NG-CDF Board.