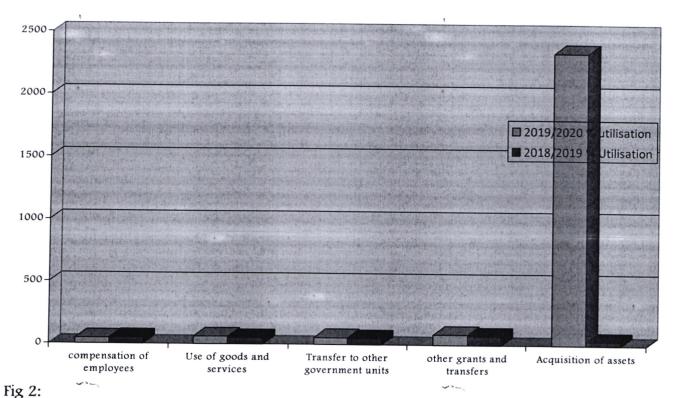

2019/2020 percentage utilisation difference compared to 2018/2019

|                                    | 2019/2020 % utilisation | 2018/2019 % utilisation |
|------------------------------------|-------------------------|-------------------------|
| Compensation of Employees          | 49                      | 52                      |
| Use of Good and Services           | 64                      | 52                      |
| Transfer to Other Government Units | 57                      | 50                      |
| Other Grants And Transfers         | 86                      | 76                      |
| Acquisition of assets              | 2339                    | 7.0                     |
| Other Payments                     | 0                       | 36                      |
| Total Average Percentage           | 64                      | 58                      |

Reports and Financial Statements For the year ended June 30, 2020

Fig.2: Below we present the graphical comparison of % utilisation difference of 18/19 VS FY19/20

From the Graph there was an overall improvement of performance in 2019/2020 compared to 2018/2019.